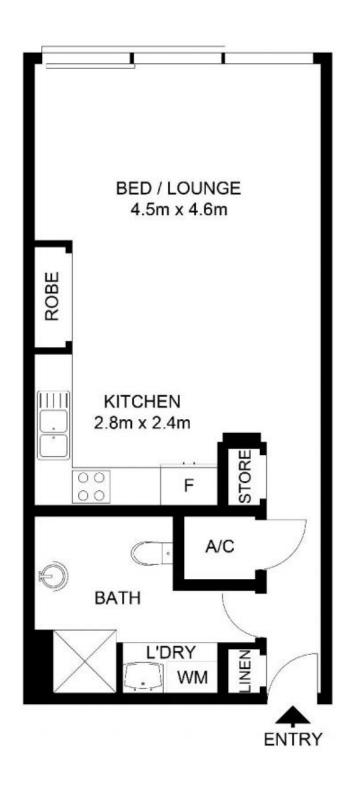

This fantastic unfurnished studio apartment is located on the eastern side of the Wharf in a harborside setting and enjoys views of Garden Island and Potts Point. With a highly functional floorplan that maximises space and makes the most of the stunning views, this apartment is a wonderful and relaxing haven.

- Spacious combined living
- Kitchen with dishwasher and gas cooktop
- Reverse cycle air conditioning
- Built in storage
- On site 24 hour security
- Internal laundry