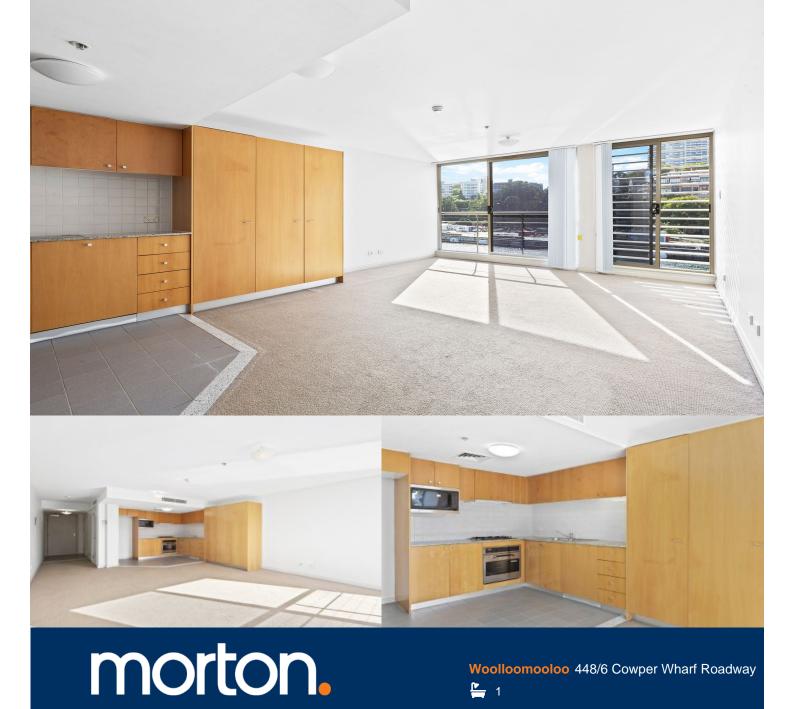

This fantastic unfurnished studio apartment is located on the eastern side of the Wharf in a harborside setting and enjoys views of Garden Island and Potts Point. With a highly functional floorplan that maximises space and makes the most of the stunning views, this apartment is a wonderful and relaxing haven.

- Spacious combined living
- Kitchen with dishwasher and gas cooktop
- Reverse cycle air conditioning
- Built in storage
- On site 24 hour security
- Internal laundry