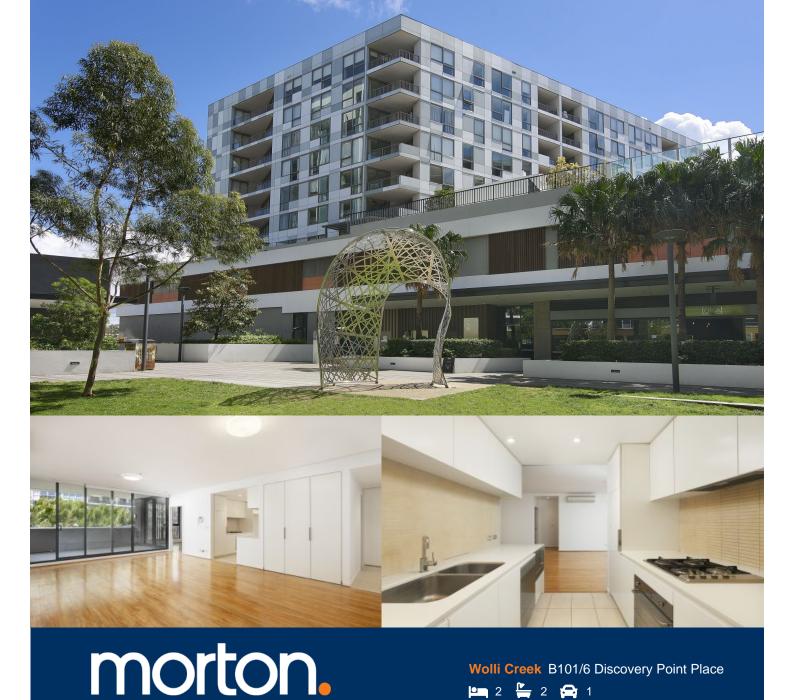

This modern 2 bedroom plus study apartment facing landscape garden on level 1 at LINC building is must to inspect. Spacious floor plan with large study room which is approx. 9sqm and can be used as 3rd bedroom.

- Two large bedrooms with built-in wardrobes
- Master with en-suite and internal laundry
- Brand new timber flooring throughout
- Property has been freshly painted throughout
- Large second bathroom with bathtub
- Modern kitchen with ceaserstone benchtop
- Gas cooking and modern appliances
- Ample storage and air-conditioning throughout