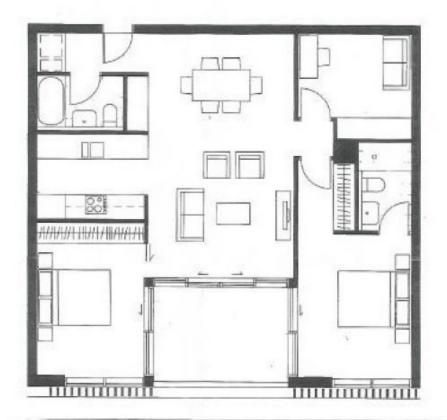

This modern 2 bedroom plus study apartment facing landscape garden on level 1 at LINC building is must to inspect. Spacious floor plan with large study room which is approx. 9sqm and can be used as 3rd bedroom.