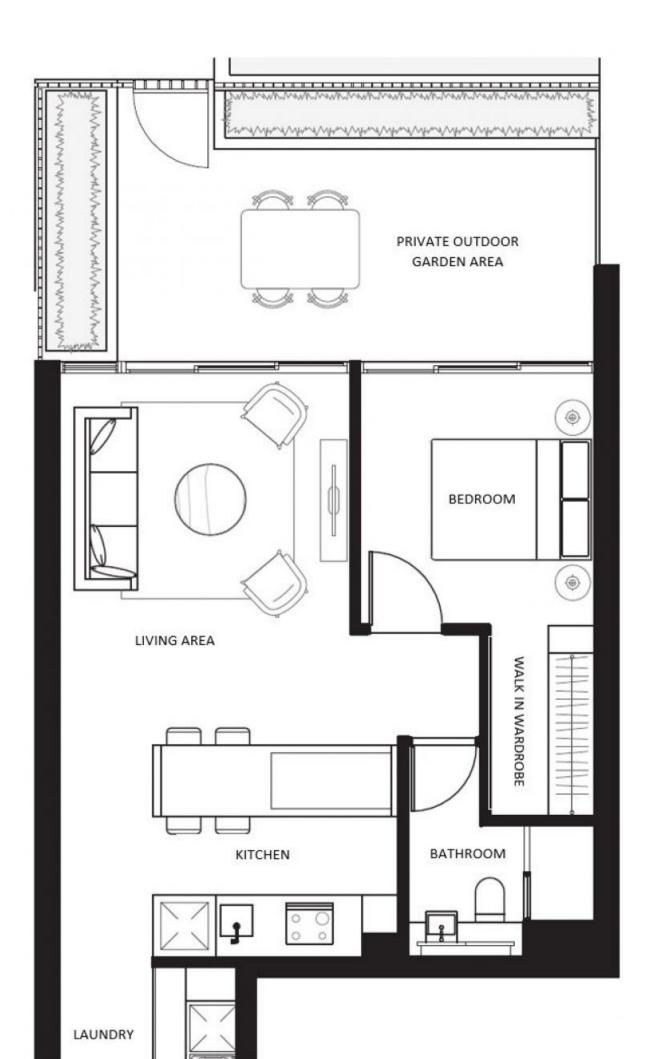

Set to impress the luxury and lifestyle benefits of the spectacular Monarch building. This smartly appointed residence is ideally suited to those seeking a quality low maintenance home with high quality finishes and tranquil garden outlook. Peacefully set to the very rear of the complex, it is immaculately presented throughout and ideally positioned right in the heart of Mosman.