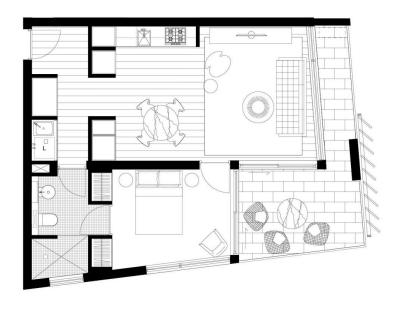

Located in the hub of Bondi Junction, Capitol offers resort-style apartment living with a private rooftop entertainment area and easy access to a lively Westfield, bus/train interchange and Bondi Beach.