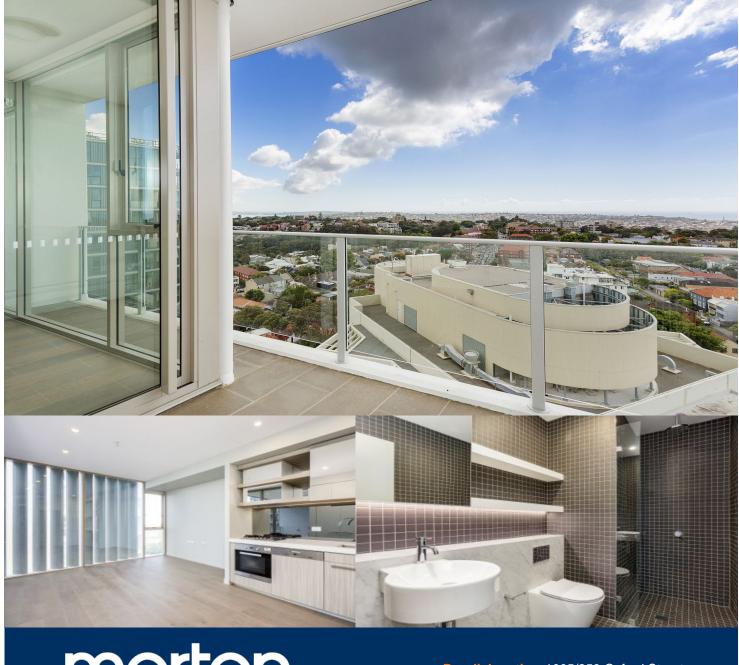

Located in the hub of Bondi Junction, Capitol offers resort-style apartment living with a private rooftop entertainment area and easy access to a lively Westfield, bus/train interchange and Bondi Beach.

- Reverse cycle air conditioning
- Stainless steel appliances
- Soft close kitchen draws and cupboards
- Stone bench tops, mirror splash back
- LED under cupboard lighting
- Timber floors, efficient LED down lights
- Data/TV points in living and main bedroom
- Recessed mirrored cabinets in bathroom