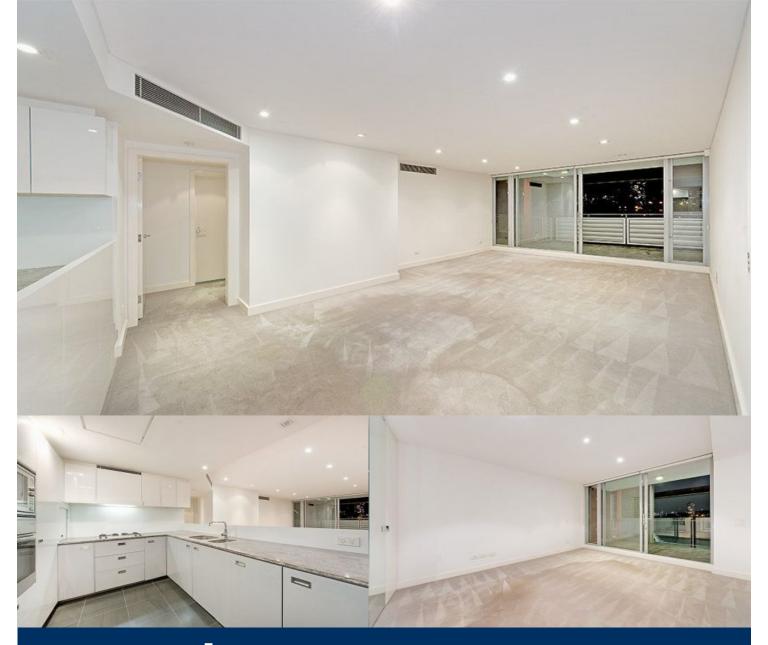

## morton.

This stunning harbour front apartment offers designer living embraced by sensational harbour views. Set within an acclaimed Mirvac designed heritage building, this is harbour front living at its finest, with a North facing aspect and high quality finishes throughout. Offering a superb blend of light filled interiors and absolute convenience, this home is certainly an apartment not to be missed.

- Light filled open plan kitchen living and dining areas
- Generous gourmet stone kitchen with gas cooker
- Expansive covered entertainers balcony overlooking the harbour
- Two double bedrooms, both with built-in wardrobes
- Master bedroom with luxury en suite including bath
- Internal laundry with tumble dryer
- Secure car space, ducted A/C, intercom entry and lift
- Building amenities include indoor pool and gym