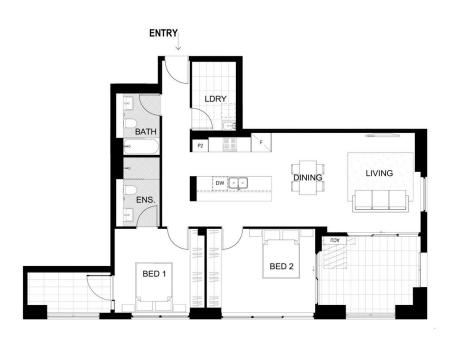

ining precinct. Convenient transport and excellent schools are close by, as well as stunning parklands; from Ron Mulock Oval through to the Nepean River and the foothills of the Blue Mountains.

- 400 metres to Penrith train station, Westfield and Platform T8 café

- Ducted air con throughout and integrated fridge/freezer for 2-3 bed apartments (and in all apartments on level 6 and higher)

- Stone benchtop and splashback in the stylish kitchen with Fisher & Paykel appliances, including integrated fridge/freezer, dishwasher, gas cooktop, oven and LED strip lighting

- Covered balcony, some with Blue Mountains views and large

## Penrith 121/2A Lord Sheffield Circuit

#### View

As advertised or by appointment

#### Agent

David Lipman

0409 663 535

david@morton.com.au

### morton.com.au