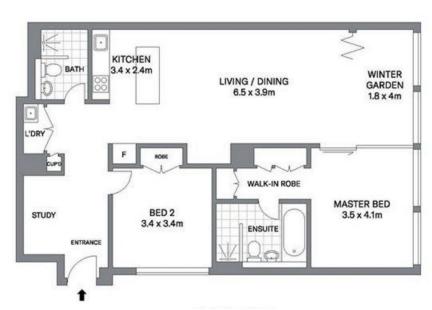

- Open plan living/dining
- Gourmet gas kitchen with dishwasher
- Two double sized bedrooms with built-in wardrobes
- Reverse cycle air-conditioning

## Morton RE

rentals@morton.com.au

Scale in metres. Indicative only. Dimensions are approximate. All information contained herein is gathered from sources we believe to be reliable. However we cannot guerantee its accuracy and interested persons should rely on their own enquiries.