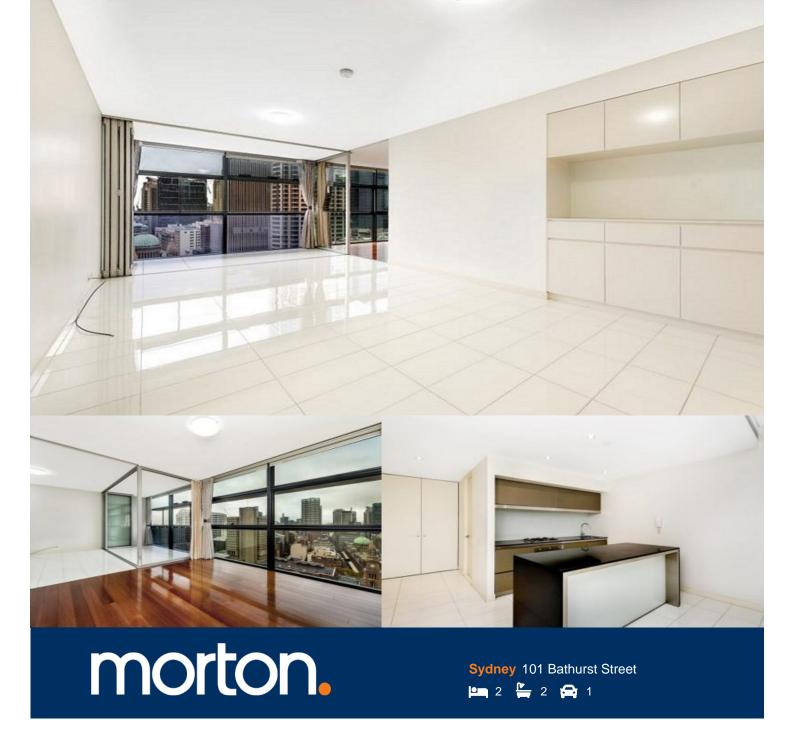

Located on the 31st floor of the award winning 'Lumiere'. Natural light flows through the floor to ceiling glass windows into this immaculately presented residence. Resort style leisure facilities including a 50m indoor/outdoor pool, outdoor sun deck, spa, sauna and steam room and two movie theatres. Sophisticated fitness centre including a complete two gymnasiums offering an extensive array of cardio equipment & separate weights room

- Open plan living/dining
- Gourmet gas kitchen with dishwasher
- Two double sized bedrooms with built-in wardrobes
- Reverse cycle air-conditioning