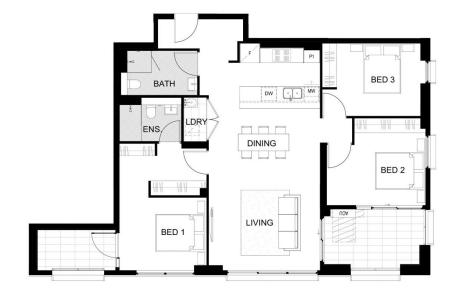

morton.

Penrith 222/2A Lord Sheffield Circuit

3

Navali is an exciting precinct featuring brand-new studio, 1, 2 and 3 bed luxurious apartments perfectly positioned within Penrith's emerging urban centre, Thornton Estate - a vibrant community to suit everyone and every lifestyle. A short walk leads you to Westfield shops and entertainment and Penrith's famed dining precinct. Convenient transport and excellent schools are close by, as well as stunning parklands; from Ron Mulock Oval through to the Nepean River and the foothills of the Blue Mountains.

- 400 metres to Penrith train station, Westfield and Platform T8 café
- Ducted air con throughout and integrated fridge/freezer (and in all apartments on level 6 and higher)
- Stone benchtop and splashback in the stylish kitchen with Fisher & Paykel appliances, including integrated fridge/freezer, dishwasher, gas cooktop, oven and LED strip lighting
- Covered balcony, some with Blue Mountains views and large terraces