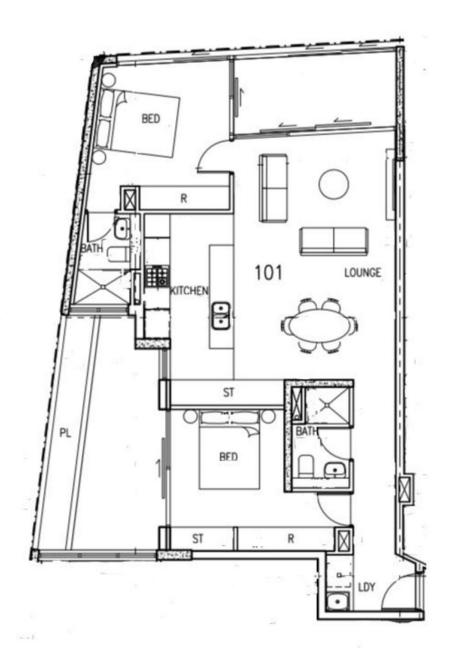

- Near new with quality fixtures and finishings
- Spacious open plan living and kitchen area
- Modern kitchen with island bench, gas cooking and dishwasher
- Superb floor plan, with natural light throughout
- Sizeable enclosed balcony, with glass louvres
- Master bedroom with built-ins and ensuite