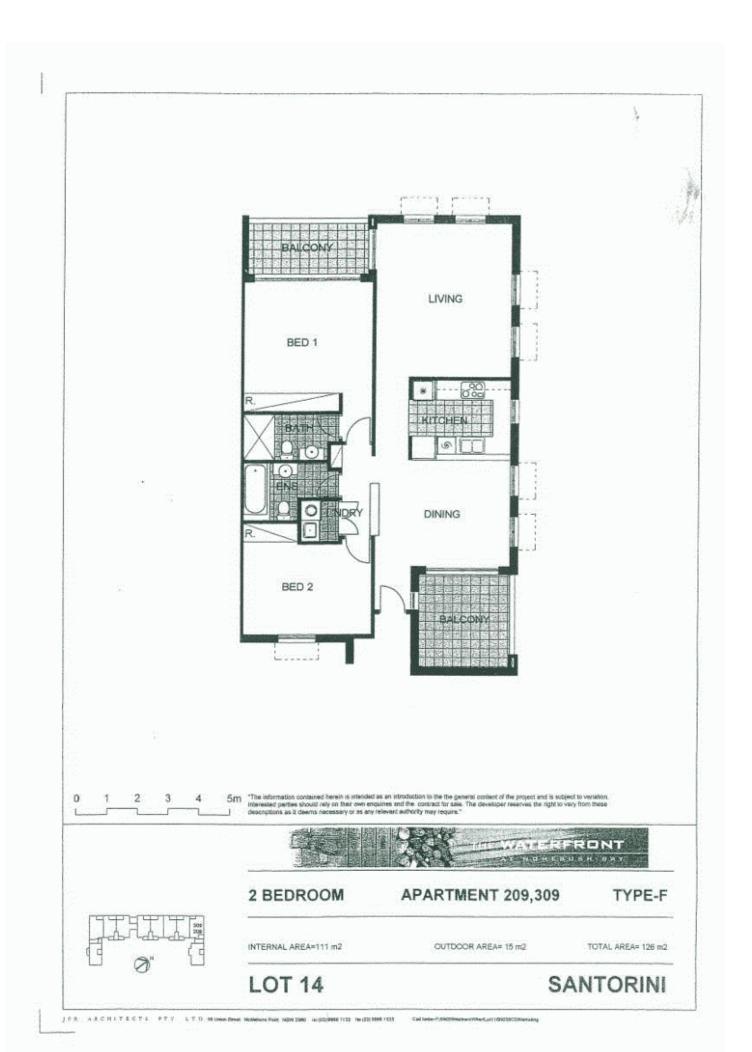

Located in Santorini at The Waterfront, here is your opportunity to move into this two bedroom apartment. A short stroll to The Piazza, local restaurants, convenience store, pharmacy, public transport off Hill Road and ferry service to Parramatta and City CBD. The Waterfront is located moments to Sydney Olympic Park main venues and train station, Bicentennial Park and Millennium Parklands.

**Property features** 

- Brand new carpets & blinds installed throughout
- Second floor apartment with views of the iconic Piazza
- Split system air-conditioning
- Family size kitchen with quality stainless steel appliances