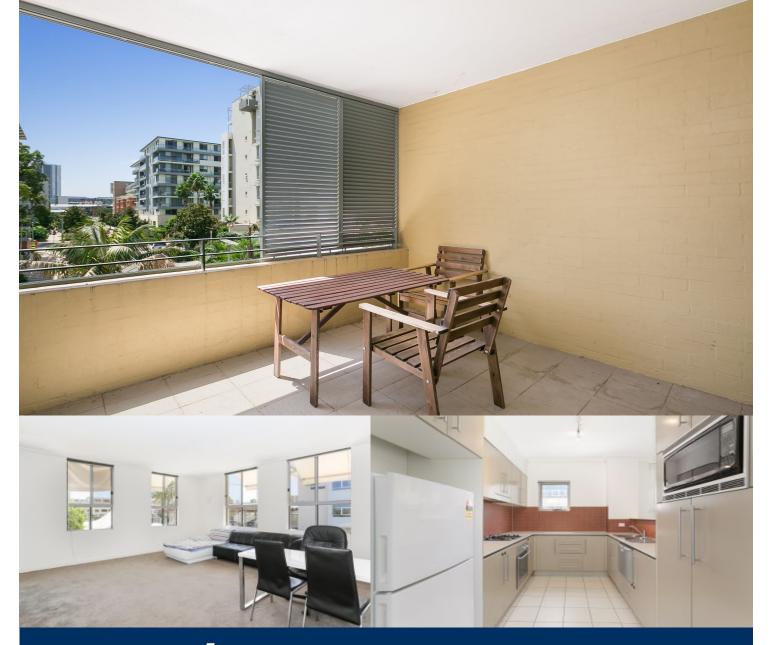

Located in Santorini at The Waterfront, here is your opportunity to move into this two bedroom apartment. A short stroll to The Piazza, local restaurants, convenience store, pharmacy, public transport off Hill Road and ferry service to Parramatta and City CBD. The Waterfront is located moments to Sydney Olympic Park main venues and train station, Bicentennial Park and Millennium Parklands.

**Property features** 

- Brand new carpets & blinds installed throughout
- Second floor apartment with views of the iconic Piazza
- Split system air-conditioning
- Family size kitchen with quality stainless steel appliances