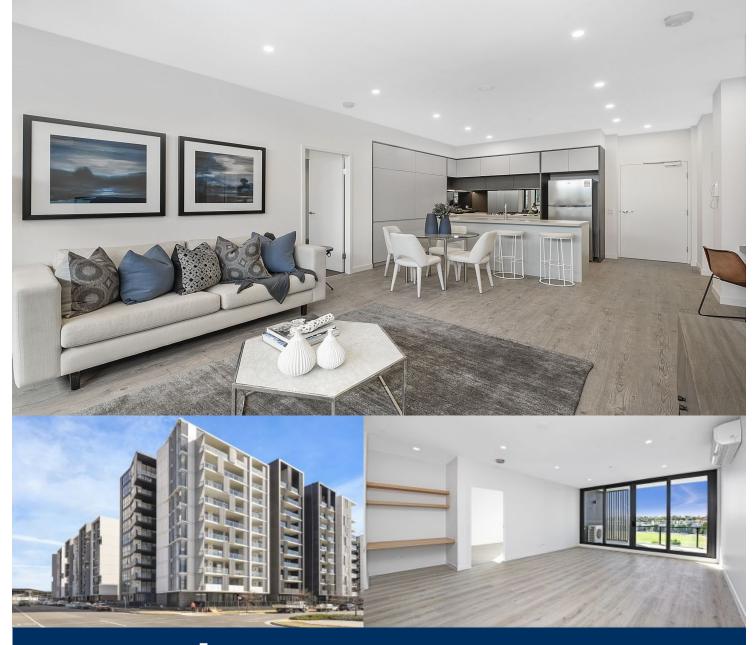

Thornton Central apartments are located on the north side of Penrith train station with park and district views, some with water views towards the picturesque Blue Mountains, situated in the master-planned community Thornton Estate, offering convenient apartment living only metres to Westfield shopping centre, local parks and quality restaurants and cafes.

#### Features

- Lv 3, northeast facing, large covered balcony look over cricket oval
- Timbered open living and dining area, LED lighting throughout
- Wool-blend carpeted bedrooms with mirrored walk-in robes