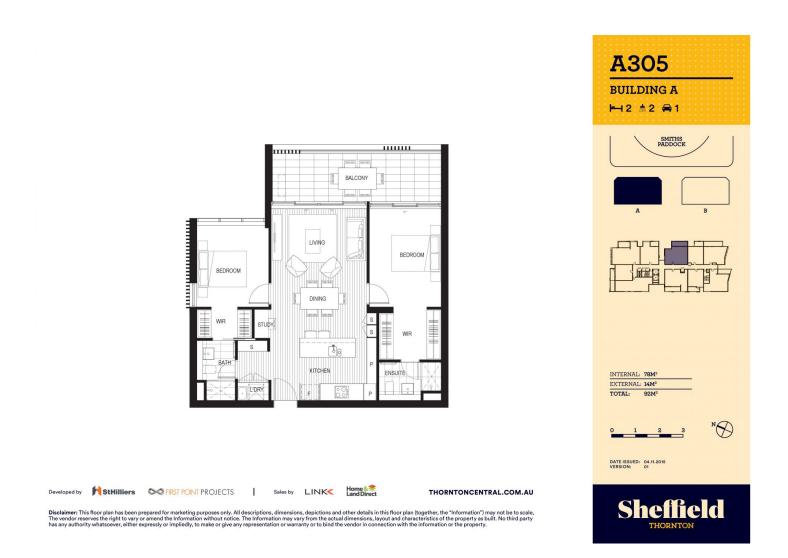

#### Features

- Lv 3, northeast facing, large covered balcony look over cricket oval
- Timbered open living and dining area, LED lighting throughout
- Wool-blend carpeted bedrooms with mirrored walk-in robes