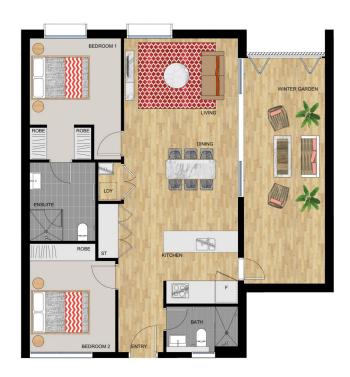

# **APARTMENT 425 LOT 110**

2 BEDROOM

Internal (including Winter Garden)
Total 104 sqm 104 sqm

SAFARI II - LEVEL 4