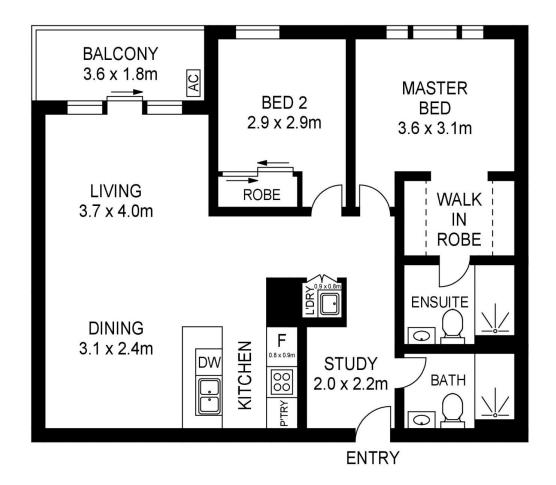

### **LEVEL FOUR**

APPROX. INT. AREA: 77m2

APPROX. EXT. AREA: 7m<sup>2</sup>

TOTAL AREA INCLUDING CAR SPACE AND STORAGE: 98m2

## 429/1-39 LORD SHEFFIELD CIRCUIT PENRITH

Please note these measurements are approximate only. The plans is intended as a rough guide for illustrative purpose. It is not warranted or guaranteed to be correct nor it is part of the sale or rental contract