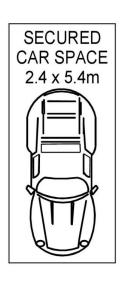

### **LEVEL FOUR**

APPROX. INT. AREA: 77m2

APPROX. EXT. AREA: 7m<sup>2</sup>

TOTAL AREA INCLUDING CAR SPACE AND STORAGE: 98m2

## 429/1-39 LORD SHEFFIELD CIRCUIT PENRITH

Please note these measurements are approximate only. The plans is intended as a rough guide for illustrative purpose. It is not warranted or guaranteed to be correct nor it is part of the sale or rental contract