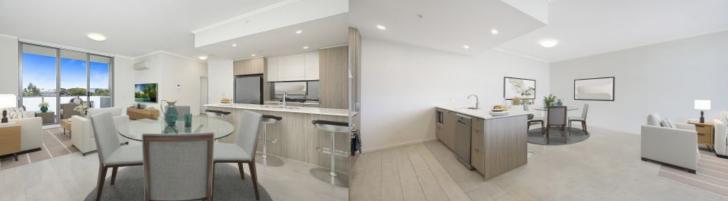

- Light and airy floor to ceiling windows with easy-to-maintain porcelain timber-look tiles
- Covered balcony that's great for entertaining with Blue Mountains views
- Wool-blend carpeted bedrooms, king-sized master with large walk-in robes and ensuite
- Separate study area, air-conditioning, internal laundry with dryer, roller blinds
- Quality bathroom with mirrored vanity cabinet, LED lighting
- Sleek eat-in gas kitchen with Omega dishwasher, oven,