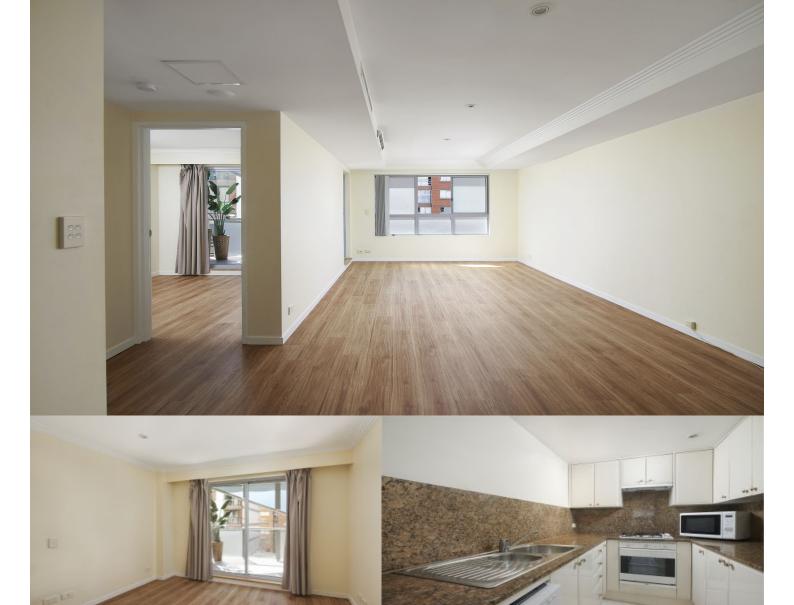

This contemporary unfurnished apartment provides the ultimate in inner-city living. Well proportioned and immaculately presented this bright apartment, on level 15, is perfect for discerning executive wanting a central modern city base

- Unfurnished
- Updated timber flooring throughout
- Spacious gourmet gas kitchen with stone benches
- Generous bedroom with built in wardrobe
- East facing balcony, large stonetop bathroom
- Reverse cycle air conditioning, internal laundry