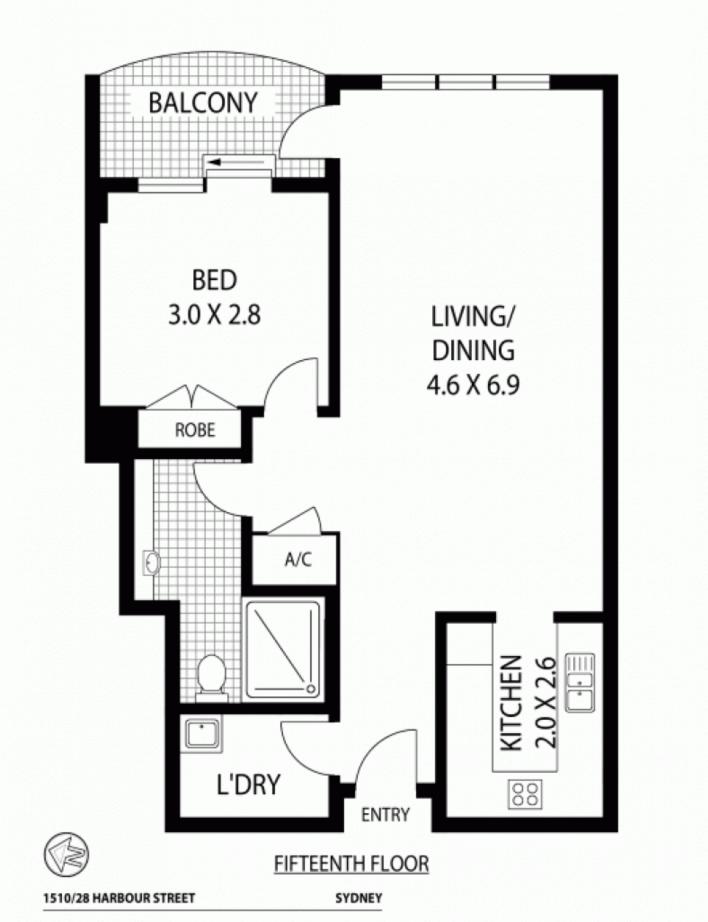

- Unfurnished
- Updated timber flooring throughout
- Spacious gourmet gas kitchen with stone benches
- Generous bedroom with built in wardrobe
- East facing balcony, large stonetop bathroom
- Reverse cycle air conditioning, internal laundry

Sydney 1510/28 Harbour Street

## View

As advertised or by appointment

Agent

Morton RE

☐ rentals@morton.com.au

morton.com.au

SCAPE Floor Planning Disclaimer: This floor plan is conceptual only. It is provided for illustrative purposes only and should not be relied upon. We make no guarantee as to the correctness of this plan. All interested parties should make and sely on their own enquiries in determining the accuracy of the information contained in this floor plan.