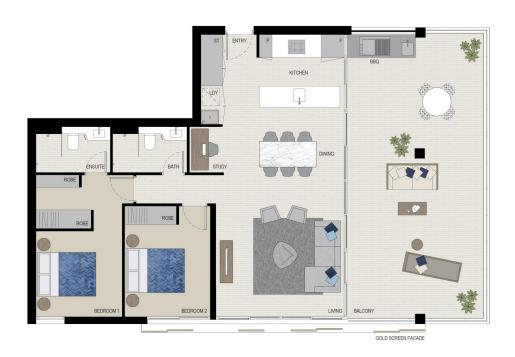

## morton.com.au

LINK

APARTMENT 846

> LOT 242 2BED + STUDY

Internal External **Total** 88 sqm 47 sqm

135 sqm

LEVEL 8

JEWEL DISPLAY CENTRE 1 Burroway Road, Wentworth Point 2127 ♦ 1300 888 778 ♦ jewelresidences.com.au