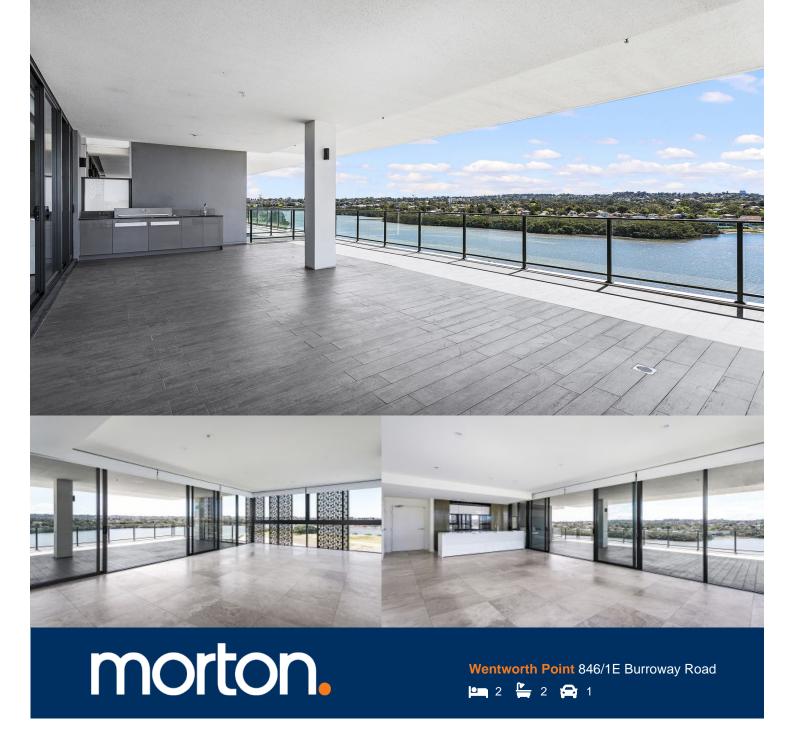

Jewel is the iconic gateway that connects the Sydney Harbour to Wentworth Point. Ideally positioned at the northern tip of the peninsular, Jewel sits atop transport links including the Sydney Olympic Park ferry wharf and bus terminals, and the Pierside retail precinct that includes restaurants, health and beauty care, while only footsteps away is Marina Square shopping complex and Wentworth Point Public School. This enviably appointed apartment commands a private north-facing corner positioning and exclusive uninterrupted water views, and showcases a spacious and boastfully lit haven.

- Absolute waterfront 8th floor apartment with glistening river views

## morton.com.au

LINK

APARTMENT 846

> LOT 242 2BED + STUDY

Internal External **Total** 88 sqm 47 sqm

135 sqm

LEVEL 8

JEWEL DISPLAY CENTRE 1 Burroway Road, Wentworth Point 2127 ♦ 1300 888 778 ♦ jewelresidences.com.au