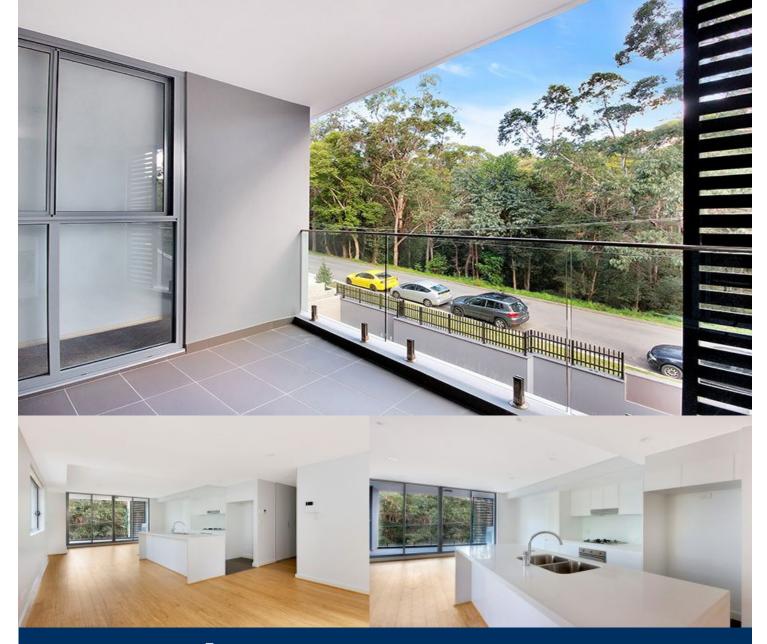

Reside in the ideally located and highly sought after Serene Apartments. This large two bedroom featuring high quality fixtures including Smeg gas kitchen appliances, Grohe tap ware, ducted zoned air conditioning and clever fluid layout will be sure to suit professionals seeking a residence with unrivaled finishes in a convenient location.

- Large open plan living and dining area with solid timber flooring

- Gas kitchen offering Smeg appliances, stone bench tops and glass splash back

- Living flows to generous covered entertainers balcony with leafy outlook

- Ducted air conditioning, LED lights, and audio/visual

Lane Cove 3.01/72-74 Gordon Crescent