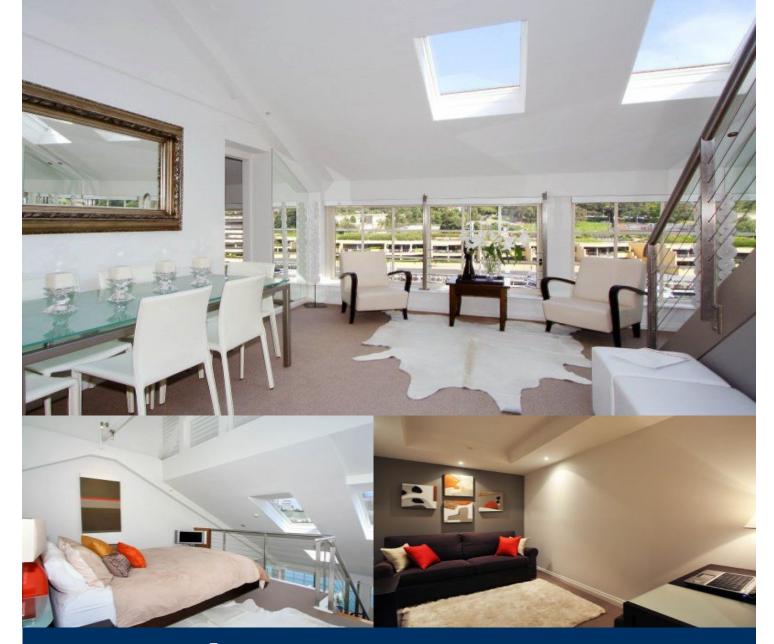

# morton.

Located on the top level of the Woolloomooloo Finger Wharf this is a rare opportunity. The huge loft style apartment has had a complete makeover by a reputed Interior Designer. Featuring water views towards the Botanical Gardens and Sydney's city sky line. Sun drenched lounge & dining with high ceilings, feature walls & ultra modern lighting.

- Modern kitchen with dishwasher and gas cook top
- Security parking in Lincoln crescent
- Internal laundry
- Reverse cycle air conditioning
- High ceilings with skylights
- 24 hour onsite security

**WOOLLOOMOOLOO** 574/6 Cowper Wharf Roa