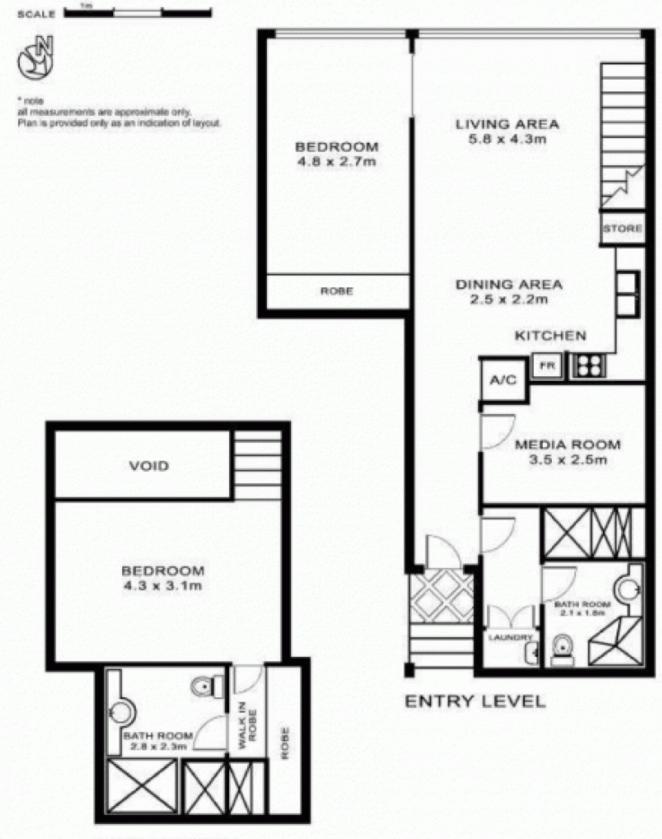

# morton.

Located on the top level of the Woolloomooloo Finger Wharf this is a rare opportunity. The huge loft style apartment has had a complete makeover by a reputed Interior Designer. Featuring water views towards the Botanical Gardens and Sydney's city sky line. Sun drenched lounge & dining with high ceilings, feature walls & ultra modern lighting.

- Modern kitchen with dishwasher and gas cook top
- Security parking in Lincoln crescent
- Internal laundry
- Reverse cycle air conditioning
- High ceilings with skylights
- 24 hour onsite security

**WOOLLOOMOOLOO** 574/6 Cowper Wharf Roa

#### View

As advertised or by appointment

### Agent

Morton

## morton.com.au

## 574/6 Cowper Wharf, WOOLLOOMOOLOO



UPPER LEVEL