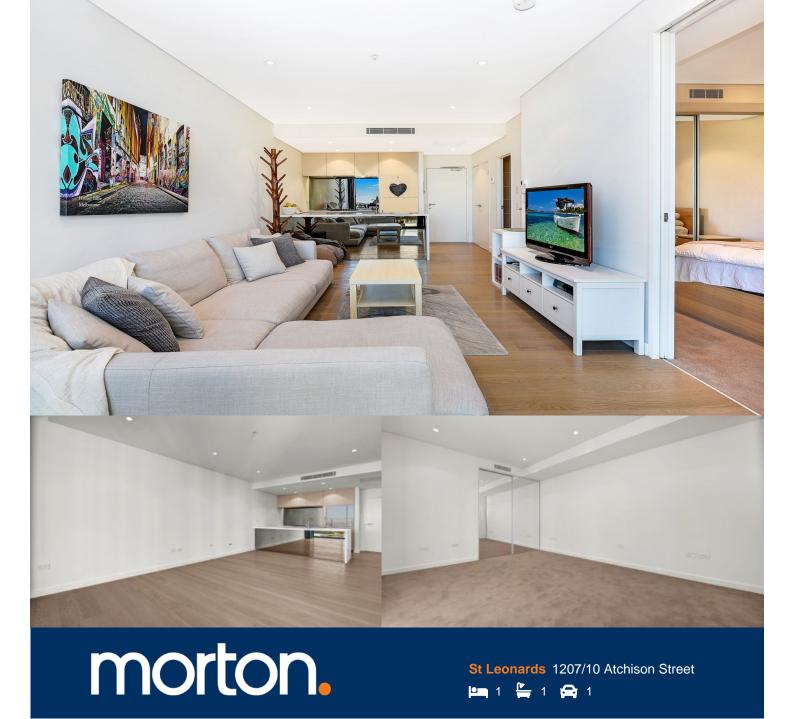

Space, style and quality finishes will define this as new apartment nestled in a prime position of Air St Leonards. Designed by Robertson and Marks, the Air development offers seamless light-filled indoor/outdoor living in a highly sought after vibrant location.

- Cleverly configured interiors maximise the space
- Integrated seamless wintergarden
- Oak timber flooring and wool blend carpets
- Full height floor to ceiling glass windows
- Reverse cycle ducted air conditioning
- CaeserStone bench tops and polyurethane cabinetry
- Mirrored splashbacks and European appliances