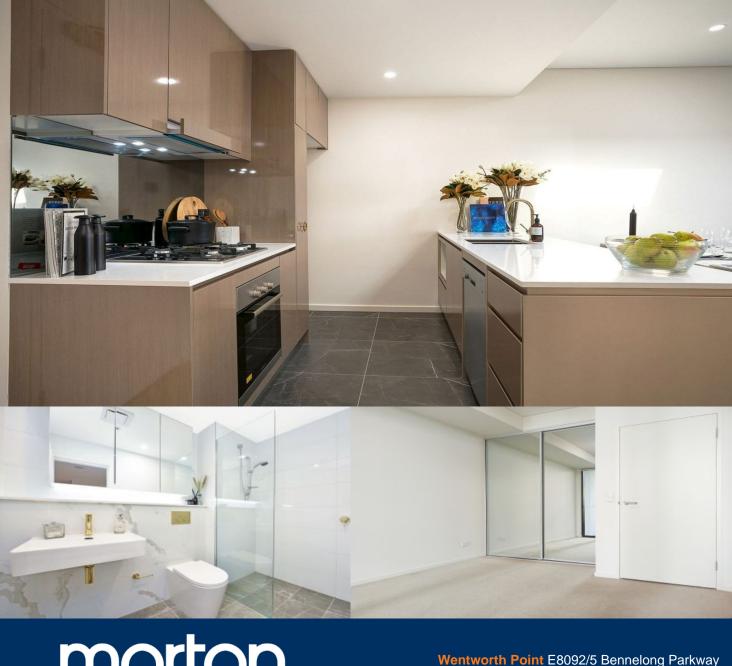

Great opportunity to lease one of the finest apartments in Building Evian at One The Waterfront, an iconic development in Wentworth Point. One the Waterfront offers a unique luxury lifestyle with high end indoor and outdoor facilities to entertain you all year round. Located at the foot of Wentworth Point, it is in easy access to transport services to Rhodes, Parramatta and Circular Quay.

- Generous open plan design with latest in décor finishes
- Quality designer kitchen with Bosch built- in appliances
- Bathroom has floor to ceiling tiles, mirrored vanity cabinet
- Spacious bedroom with built-in robe
- Internal laundry with dryer, air-conditioning, fast speed fiber