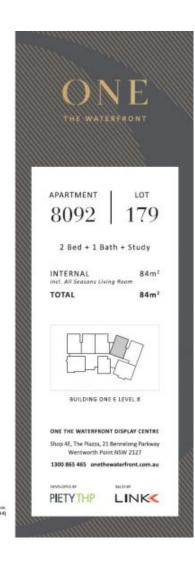

- Generous open plan design with latest in décor finishes
- Quality designer kitchen with Bosch built- in appliances
- Bathroom has floor to ceiling tiles, mirrored vanity cabinet
- Spacious bedroom with built-in robe
- Internal laundry with dryer, air-conditioning, fast speed fiber