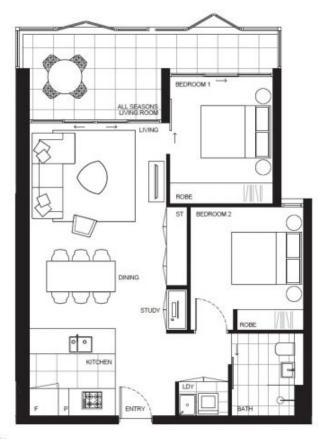

- Generous open plan design with latest in décor finishes
- Quality designer kitchen with Bosch built- in appliances
- Bathroom has floor to ceiling tiles, mirrored vanity cabinet
- Spacious bedroom with built-in robe
- Internal laundry with dryer, air-conditioning, fast speed fiber