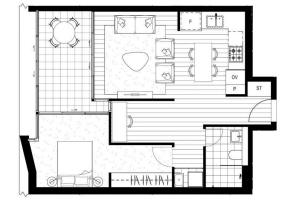

morton.com.au

1B.03\_C Internal Area External Area Total Area

53-57m<sup>2</sup> 8-10m<sup>2</sup> 61-67m<sup>2</sup>

HIDEAWAY

12.10, 13.05, 15.08, 16.08

HEARTH

12.10, 13.05, 15.08, 16.08

REV E\_26.07.2018