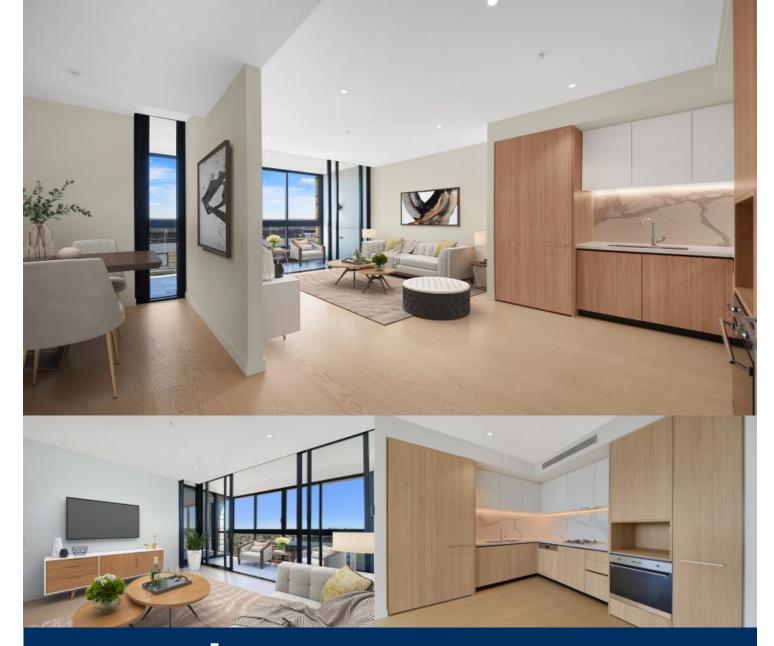

This stunning apartment with northerly aspect is impeccably presented in the new development NBH at Lachlan's Line. Featuring a generous layout with over-sized study and a multi-use enclosed balcony/winter garden this near new apartment captures all day sun.

- Generous open plan design with fresh modern decor
- Quality designer kitchen with SMEG gas appliances
- Bathroom has floor to ceiling tiles, mirrored vanity cabinet
- Spacious bedroom with built-in robe, abundance of natural light
- Large entertainer's balcony with unimpeded northerly district
- Separate study, perfect for working from home