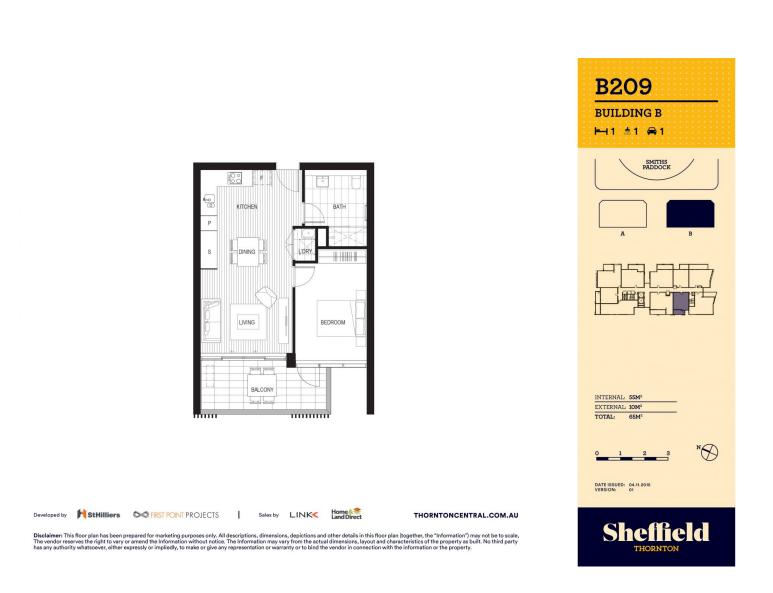

Central apartments are located on the north side of Penrith train station with park and district views, some with water views towards the picturesque Blue Mountains, situated in the master-planned community Thornton Estate, offering convenient apartment living only metres to Westfield shopping centre, local parks and quality restaurants and cafes.

### Features Include:

- Timbered open living and dining area, LED lighting throughout
- Reverse cycle air conditioning, block-out roller blinds throughout
- Stylish kitchen with stone bench-tops, soft close cupboards
- Four burner stove top, stainless steel appliances, mirrored

## Penrith 209/10 Aviators Way I=■ 1 🚔 1 😭 1

#### View

As advertised or by appointment

## Agent

Amy Torbarina

- 0438 977 172
- amy@morton.com.au

# morton.com.au