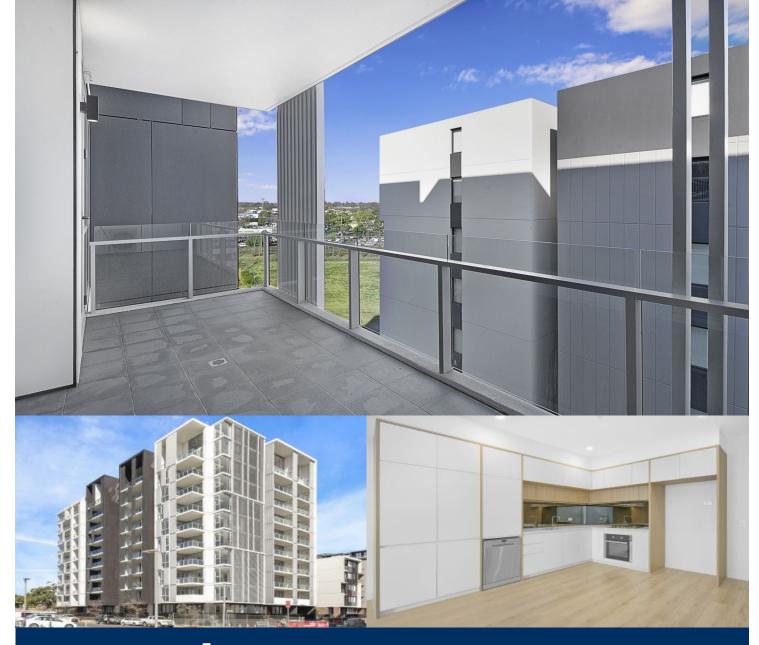

Thornton Central apartments are located on the north side of Penrith train station with park and district views, some with water views towards the picturesque Blue Mountains, situated in the master-planned community Thornton Estate, offering convenient apartment living only metres to Westfield shopping centre, local parks and quality restaurants and cafes.

### Features Include:

- Timbered open living and dining area, LED lighting throughout
- Reverse cycle air conditioning, block-out roller blinds throughout
- Stylish kitchen with stone bench-tops, soft close cupboards
- Four burner stove top, stainless steel appliances, mirrored