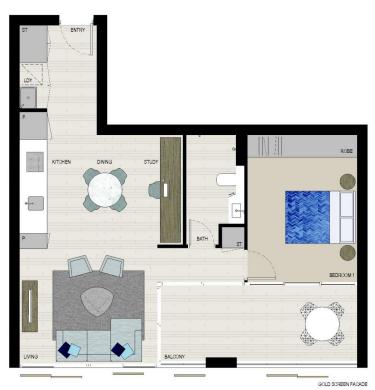

## Property features include:

- Entertainers gas kitchen with stone/Corian benchtops
- LED lighting, split system reverse cycle air conditioning
- Open living and dining with timber look ceramic tiles
- Lounge room with gas point and MATV and payTV points
- Wool-blend carpeted bedroom with built-in wardrobe
- Internal laundry with dryer