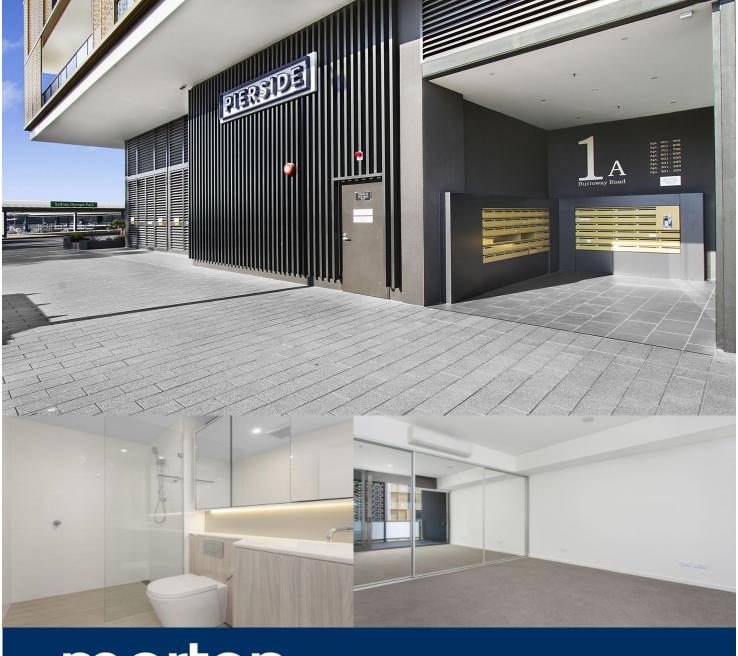

Jewel is the iconic gateway that connects the Sydney Harbour to Wentworth Point. Ideally positioned at the northern tip of the peninsular, Jewel is situated opposite the ferry wharf, bus stops and rests above the Pierside retail precinct that includes restaurants, health care, beauty and supermarkets. Jewel is also adjacent to Wentworth Point Public School.