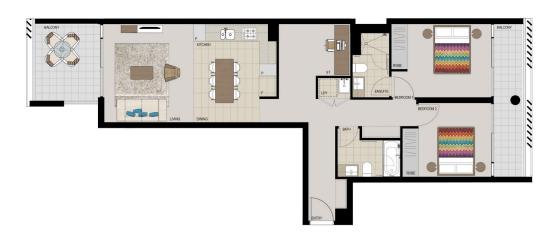

## **APARTMENT 825 LOT 191** 2BED + STUDY

Internal  $81\,m^2$ External  $15\,m^2$ Total  $96m^2$ 