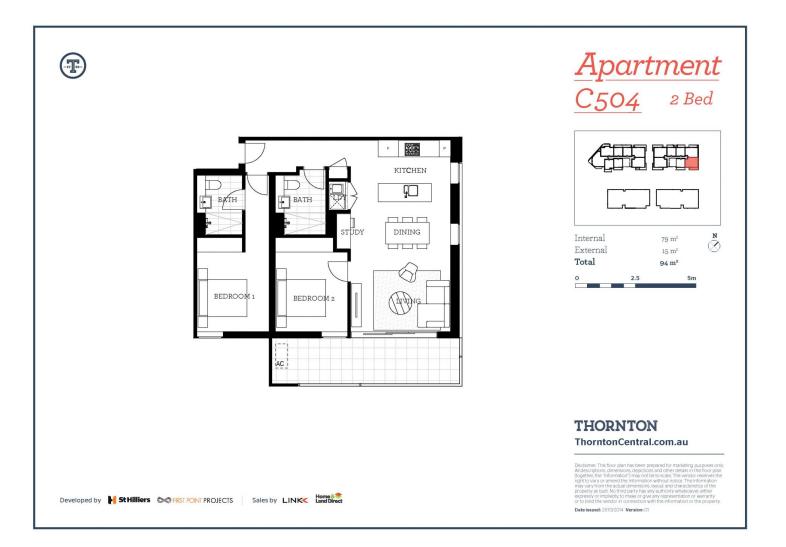

s are located on the north side of Penrith train station with park and district views, some with water views towards the picturesque Blue Mountains, situated in the master-planned community Thornton Estate, offering convenient apartment living only metres to Westfield shopping centre, local parks and quality restaurants and cafes.

Features Include:

- Floorboards throughout kitchen and living
- Large covered balcony with courtyard view, south facing
- Carpeted open living and dining area, LED lighting throughout
- Wool-blend carpeted bedroom with mirrored built-in robes
- Filled with natural light from the floor to ceiling windows

Penrith 504/101C Lord Sheffield Circuit

## View

As advertised or by appointment

## Agent

Amy Torbarina

- 0438 977 172
- amy@morton.com.au

morton.com.au