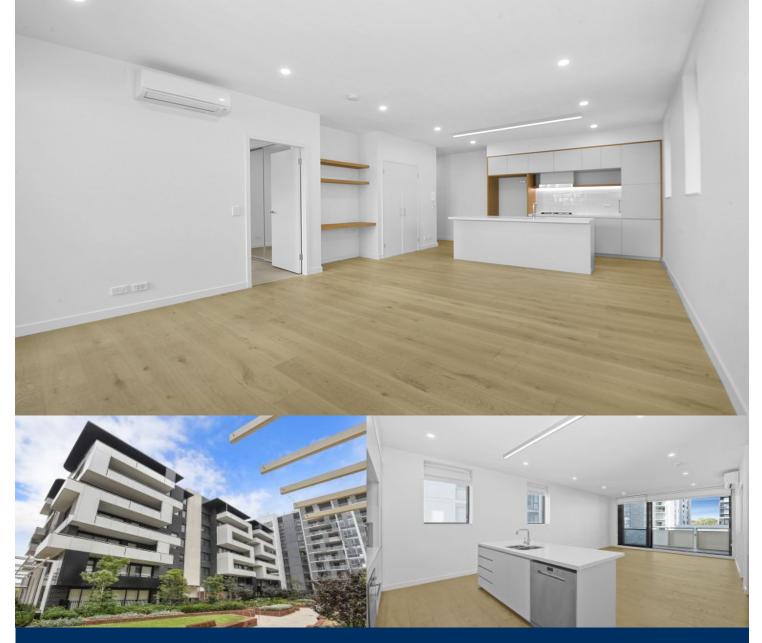

Thornton Central apartments are located on the north side of Penrith train station with park and district views, some with water views towards the picturesque Blue Mountains, situated in the master-planned community Thornton Estate, offering convenient apartment living only metres to Westfield shopping centre, local parks and quality restaurants and cafes.

Features Include:

- Floorboards throughout kitchen and living
- Large covered balcony with courtyard view, south facing
- Carpeted open living and dining area, LED lighting throughout
- Wool-blend carpeted bedroom with mirrored built-in robes
- Filled with natural light from the floor to ceiling windows