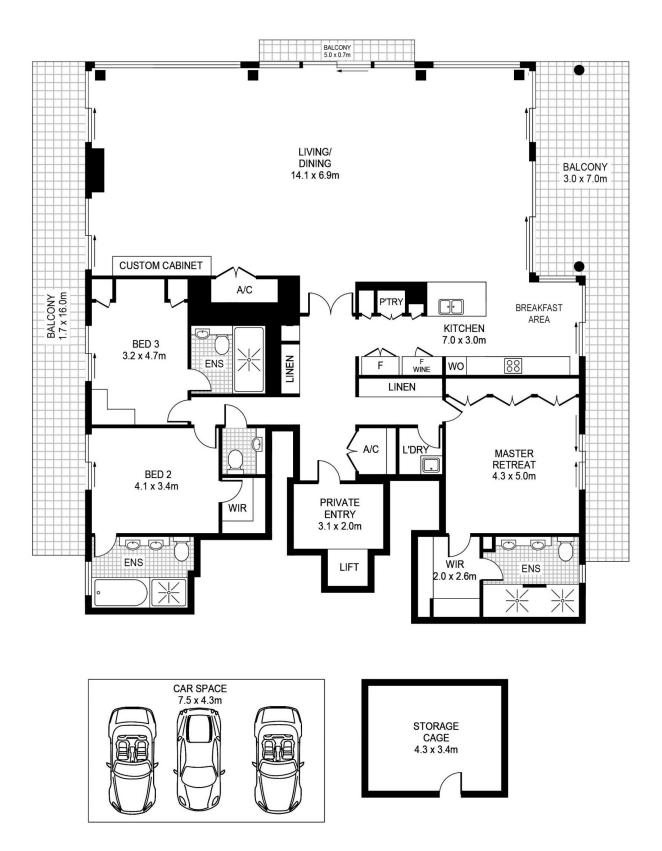

## morton.com.au

PLANS SHOWN ONLY INDICATIVE OF LAYOUT. DIMENSIONS ARE APPROXIMATE.

morton.

PYRMONT 331/3 Darling Island Road