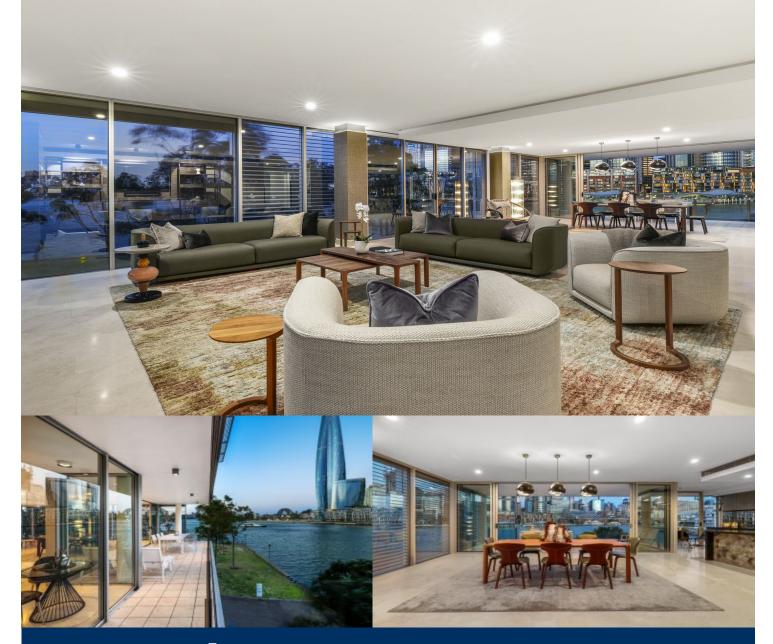

## morton.

Extraordinary space, quality and luxury define this one-of-a-kind harbourfront residence that occupies an entire floor at the northernmost tip of the exclusive Darling Island enclave. Created to provide an unrivalled on-the-water experience and set against an inspiring city and harbour backdrop, it offers an impeccable lifestyle apartment of size and sophistication with an impressive 298sqm in/outdoor living area with an exceptional sense of space, light and privacy.

- Beautifully renovated with many high-quality bespoke finishes

- Spectacular cityscape views captured from all major rooms

- Mesmerising harbour backdrop inc. the Bridge and Barangaroo

- Large walls of glass that maximise natural light and outlooks

- Spacious and light-filled open plan with heated limestone flooring

- An entertainment terrace plus balconies with sublime city views

- Showpiece kitchen with the finest Wolf and Subzero

Pyrmont 331/3 Darling Island Road