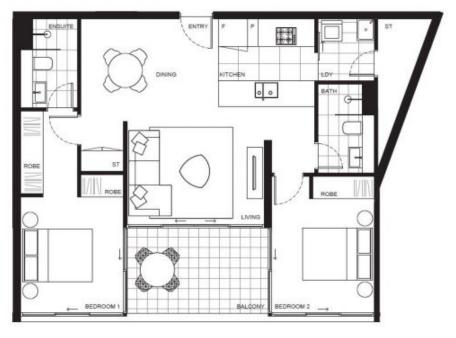

Located in one of the finest and newest developments in Wentworth Point, One The Waterfront, this two bedroom apartment offers a unique luxury lifestyle with high end facilities to entertain year round while maintaining the ambiance of that relaxed lifestyle you've always wanted. Within easy access to transport services to Rhodes, Parramatta and Circular Quay, you'll be stones throw away from local eateries, shops, and amenities with The Piazza, The Promenade, Marina Square and Pierside just moments away.

- Generous open plan design with latest in décor finishes
- East-facing entertainer's alfresco balcony
- Designer kitchen with Bosch built- in appliances