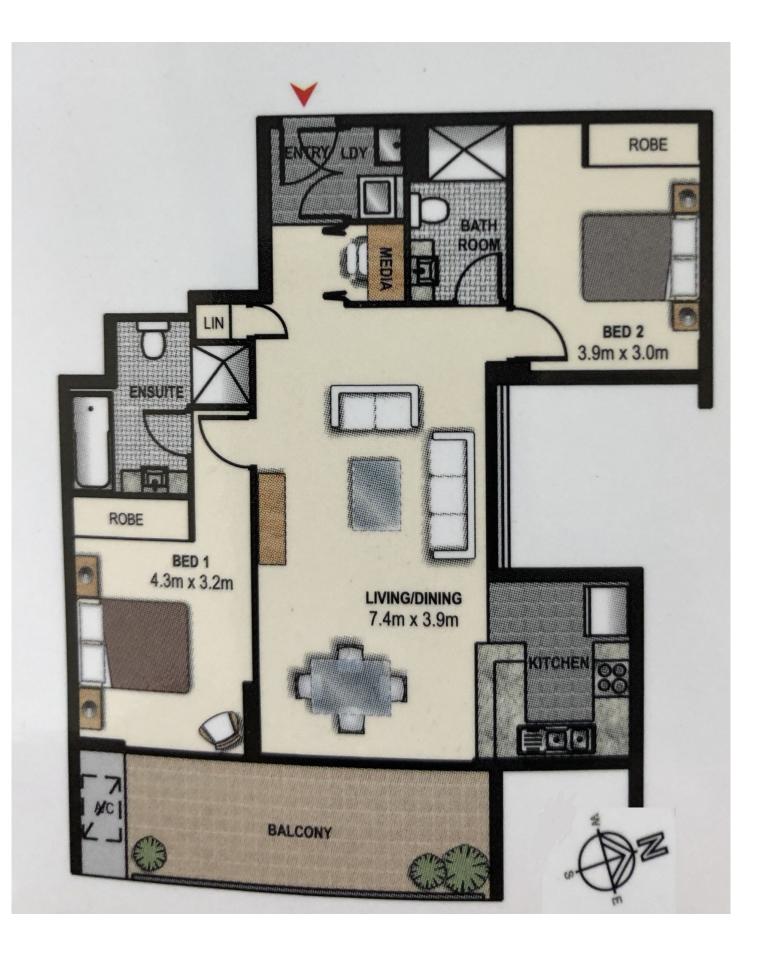

- Spacious bedrooms with built-in wardrobes
- Open plan living and dining area
- Modern kitchen with in-build oven, microwave and gas cooktop
- Large, spacious and stylish sun-drenched balcony
- Secured underground car space
- Building includes indoor heated pool, gym and barbecue facilities
- Internal laundry with dryer