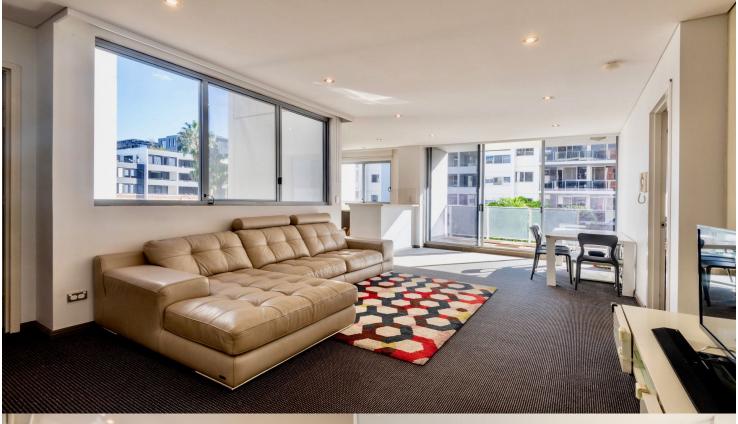

Spacious, stylish and sunny apartment in Valentino Place. This modern apartment has beautiful finishes and a beautiful outlook onto the leafy common courtyard - this property truly needs to be inspected to appreciate it's value.

- Spacious bedrooms with built-in wardrobes
- Open plan living and dining area
- Modern kitchen with in-build oven, microwave and gas cooktop
- Large, spacious and stylish sun-drenched balcony
- Secured underground car space
- Building includes indoor heated pool, gym and barbecue facilities
- Internal laundry with dryer