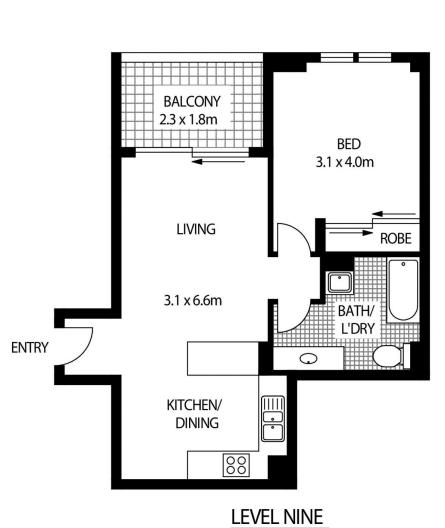

- Affordable entry into a highly prized community
- Expansive open plan lounge and dining area flowing onto balcony
- Integrated kitchen is complete with gas appliances
- Generous master bedroom with mirrored built-ins
- Well proportioned bathroom with new vanity and internal laundry
- Freshly painted and newly laid flooring throughout
- Concierge, secure parking, pool and gymnasium