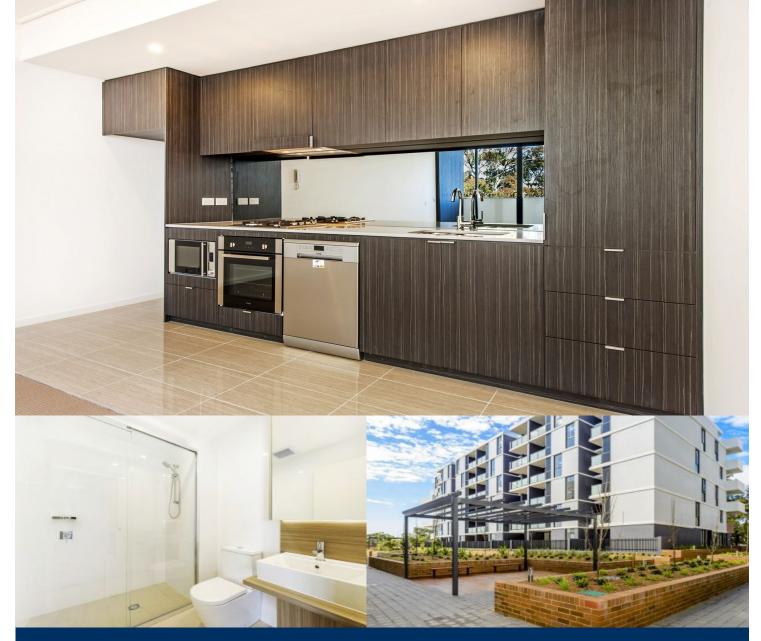

Located in the very new apartment Fairmount built by Payce in Washington Park, this 1 bedroom apartment with separate study area offers a modern design and a large balcony.

#### **APARTMENT FEATURES**

- Reverse cycle air conditioning
- Stainless steel kitchen appliances
- Stone bench tops, mirror splash backs
- LED under cupboard lighting
- Wool carpets, efficient LED down lights
- Data/TV points in living and main bedroom
- Recessed mirrored cabinets in bathroom
- Security building, security intercom