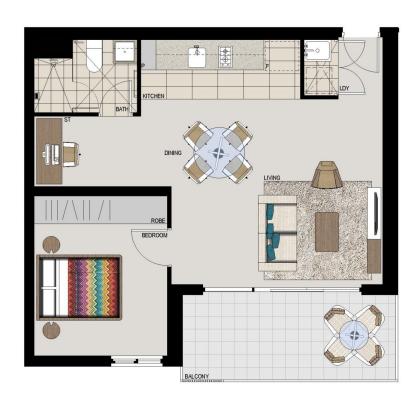

### **APARTMENT 314 LOT 110** 1BED + STUDY

Internal External  $10m^2$ Total  $62 m^2$ 