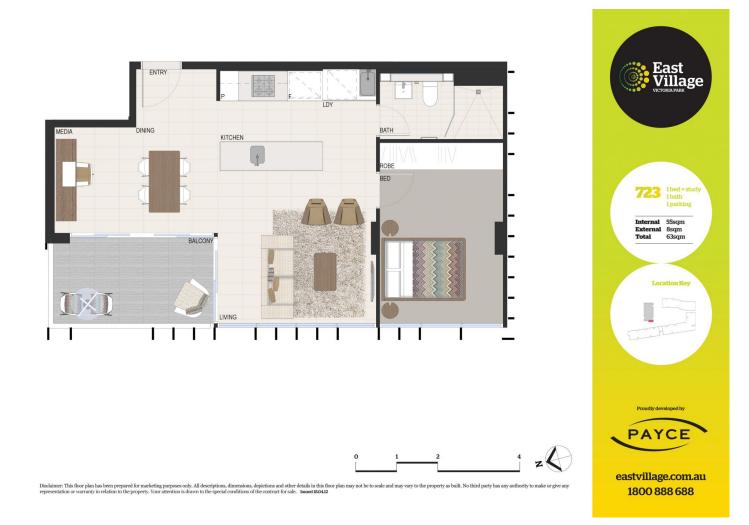

enquiry or contact the agent to be kept up to date with inspection times and register your attendance for viewings.

Located in the hub of Victoria Park, East Village offers resort-style apartment living with the largest private Sky Park in Sydney and instant access to a lively marketplace below and just 3kms to the CBD.

- Reverse cycle air conditioning
- Stainless steel Smeg appliances
- Soft close kitchen draws and cupboards
- Stone bench tops, mirror splash back
- LED under cupboard lighting
- Secure underground parking
- Gas bayonet to balcony for your BBQ
- Data/TV points in living and main bedroom

## Zetland 723/2B Defries Avenue

#### View

As advertised or by appointment

#### Agent

**Kristian Karaspyros** 

- 0436 477 102
- kristian.karaspyros@morton.com.au

### morton.com.au