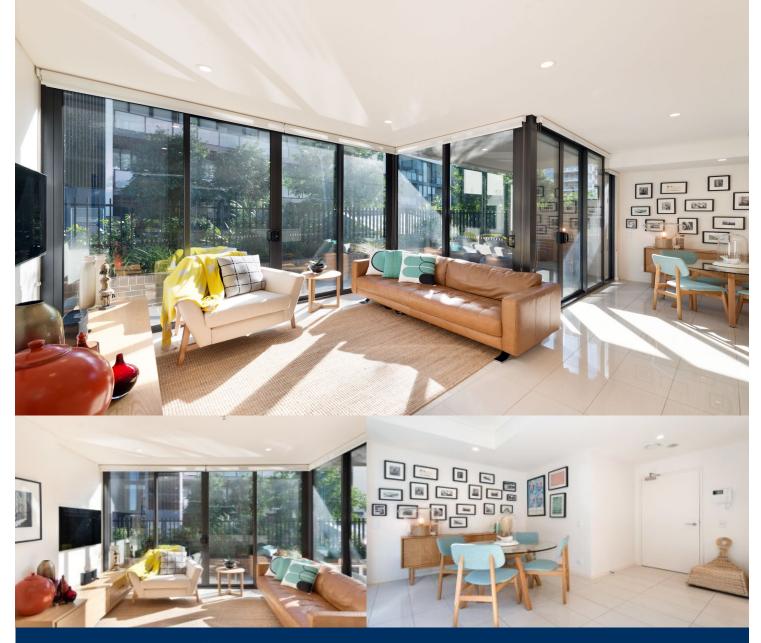

Located in the hub of Victoria Park, East Village offers resort-style apartment living with the largest private Sky Park in Sydney and instant access to a lively marketplace below and just 3kms to the CBD.

- Reverse cycle air conditioning
- Stainless steel Smeg appliances
- Soft close kitchen draws and cupboards
- Stone bench tops, mirror splash back
- LED under cupboard lighting
- Secure underground parking
- Gas bayonet to balcony for your BBQ
- Data/TV points in living and main bedroom