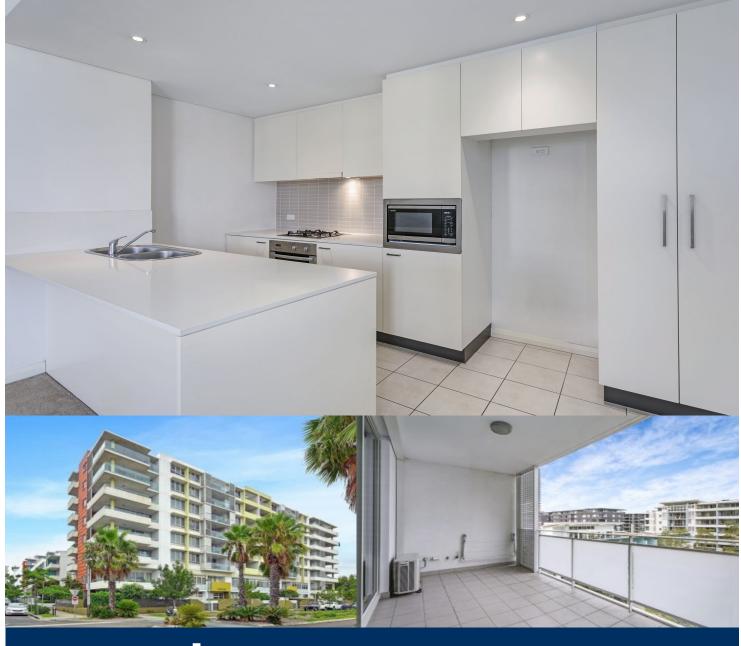

Located in Palermo, here is your opportunity to move into this very neat one bedroom apartment. A short stroll to The Piazza, local restaurants, convenience store, pharmacy, public transport off Hill Road and ferry service to Parramatta and City CBD. The Waterfront is located moments to Sydney Olympic Park main venues and train station, Bicentennial Park and Millennium Parklands.

- Located on level 6
- Tranquil balcony with lovely views overlooking Palermo landscapes
- Open plan living and dining
- Reverse cycle air conditioning
- Gourmet kitchen with plenty of cupboard space

## **PALERMO**

UNIT: 601

TYPE: 1 Bedroom

UNIT AREA: 65.0 sqm

OUTDOOR AREA: 11.0 sqm

25 8