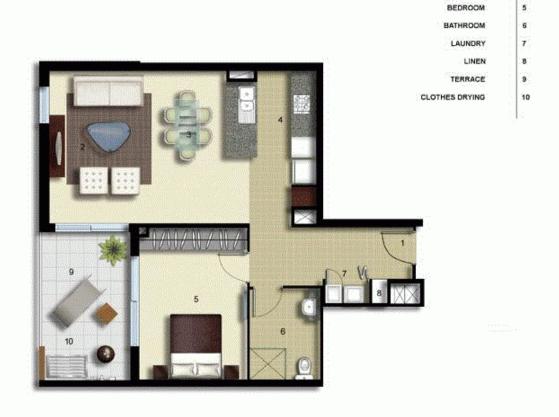

## **Nevena Petrovic**

0428 835 910

□ nevena@morton.com.au

LEVEL 06

ENTRY

LIVING

KITCHEN

1 2

3

## **PALERMO**

UNIT: 601

TYPE: 1 Bedroom

UNIT AREA: 65.0 sqm

OUTDOOR AREA: 11.0 sqm

25 8