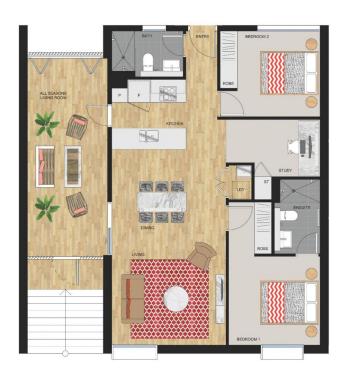

ub of Royal Shores, this apartment located in the Sirocco building offers waterside community lifestyle within the master-planned development in family friendly Ermington. Perched on the waters edge, Royal Shores offers easy access to the river, riverside walkways and cycleways, and recreational parks designed to entertain all ages. You'll be spoiled for peaceful living in this cosy resort-like corner of Sydney. Great opportunity to move into this very well kept apartment with fantastic views and direct access to the Parramatta River.

#### Features include:

- Open plan with combined living and dining
- Direct access to riverside from the winter garden

# morton.com.au

### View

As advertised or by appointment

#### **Agent**

### **Nevena Petrovic**

0428 835 910

nevena@morton.com.au









LINK



# SIROCCO I



## **APARTMENT 112 LOT 11**

2 BEDROOM + STUDY



SIROCCO I - LEVEL 1

#### ROYAL SHORES DISPLAY CENTRE

1 Bundarra Street, Ermington NSW 2115 P 1300 888 558 W royalshores.com.au