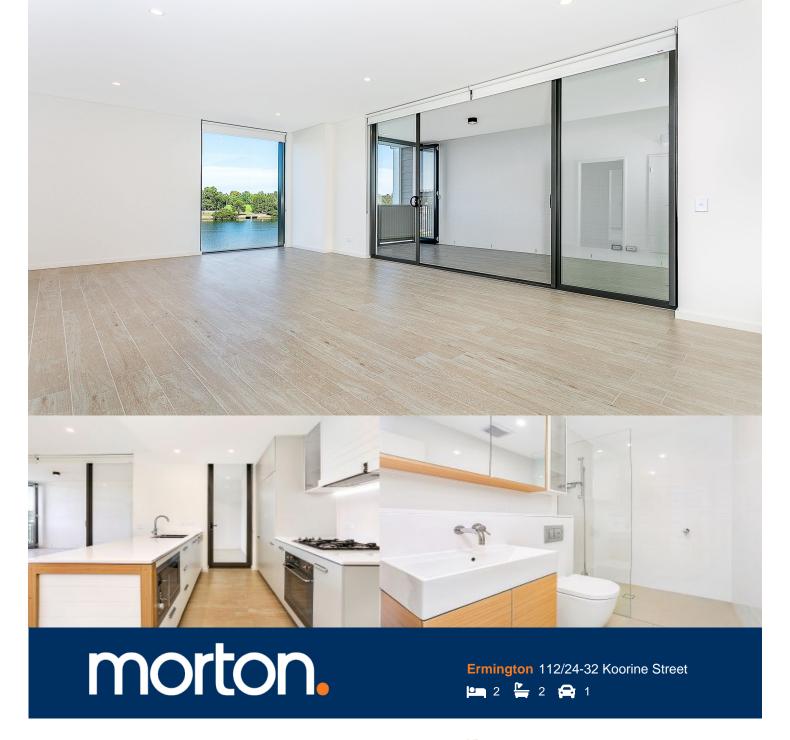

Located in the riverside urban hub of Royal Shores, this apartment located in the Sirocco building offers waterside community lifestyle within the master-planned development in family friendly Ermington. Perched on the waters edge, Royal Shores offers easy access to the river, riverside walkways and cycleways, and recreational parks designed to entertain all ages. You'll be spoiled for peaceful living in this cosy resort-like corner of Sydney. Great opportunity to move into this very well kept apartment with fantastic views and direct access to the Parramatta River.

#### Features include:

- Open plan with combined living and dining
- Direct access to riverside from the winter garden