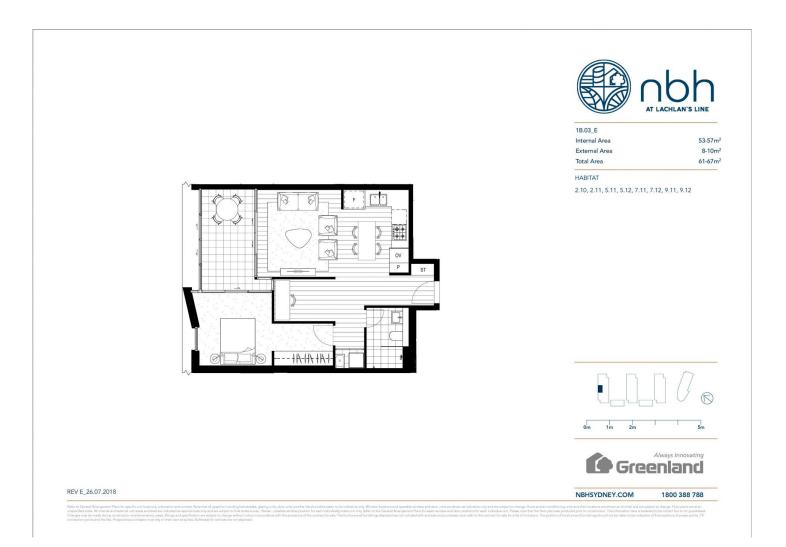

This stunning apartment with unimpeded northerly views is impeccably presented in the new development NBH at Lachlan's Line. Featuring a generous layout with over-sized study and a multi-use enclosed balcony/winter garden this near new apartment captures all day sun.

- Generous open plan design with fresh modern decor
- Quality designer kitchen with SMEG gas appliances
- Bathroom has floor to ceiling tiles, mirrored vanity cabinet
- Spacious bedroom with built-in robe, abundance of natural light
- Large entertainer's balcony with unimpeded northerly district views
- Study nook, perfect for working from home