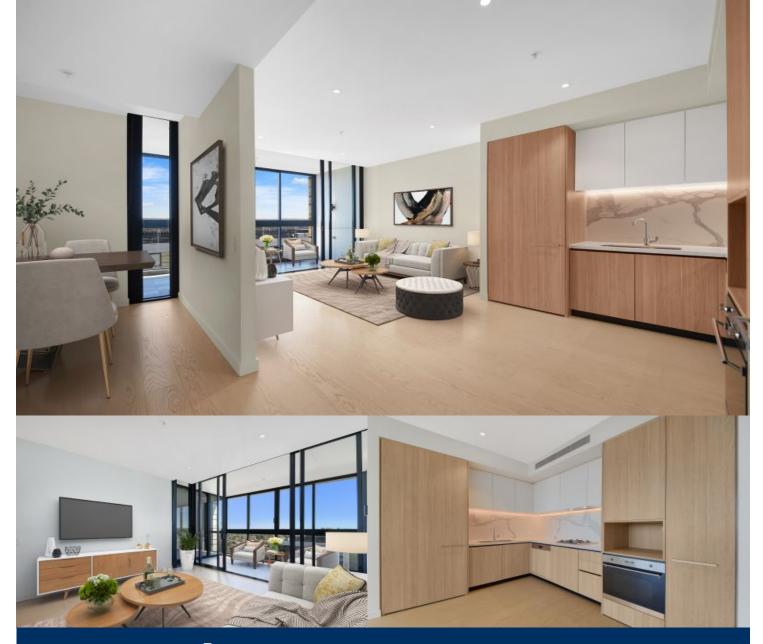

This stunning apartment with unimpeded northerly views is impeccably presented in the new development NBH at Lachlan's Line. Featuring a generous layout with over-sized study and a multi-use enclosed balcony/winter garden this near new apartment captures all day sun.

- Generous open plan design with fresh modern decor
- Quality designer kitchen with SMEG gas appliances
- Bathroom has floor to ceiling tiles, mirrored vanity cabinet
- Spacious bedroom with built-in robe, abundance of natural light
- Large entertainer's balcony with unimpeded northerly district views
- Study nook, perfect for working from home