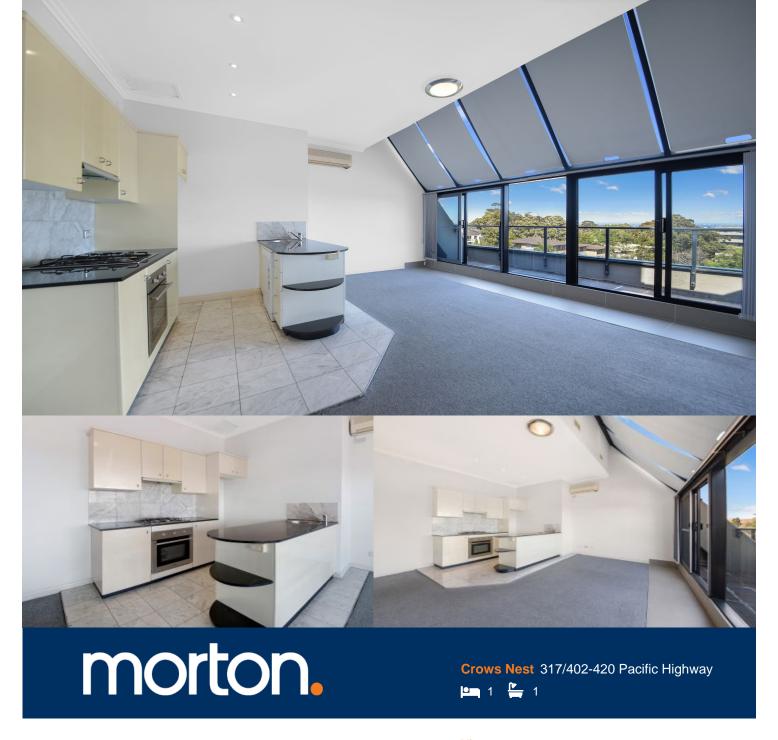

This one bedroom located in the sought after Atrium building boasts a convenient location close to both St Leonards train station and Pacific Highway CBD buses. Floor to ceiling glass panels provide great natural light in this modern themed apartment.

- Open plan and generously sized living and dining area
- Kitchen features gas cooking, dishwasher and abundant storage
- Spacious bedroom with built-in wardrobe
- Generous sunny balcony spans the width of the apartment, accessible from both bedroom and living room
- Stunning views and bathed in natural light
- Internal laundry with dryer and Air-conditioning