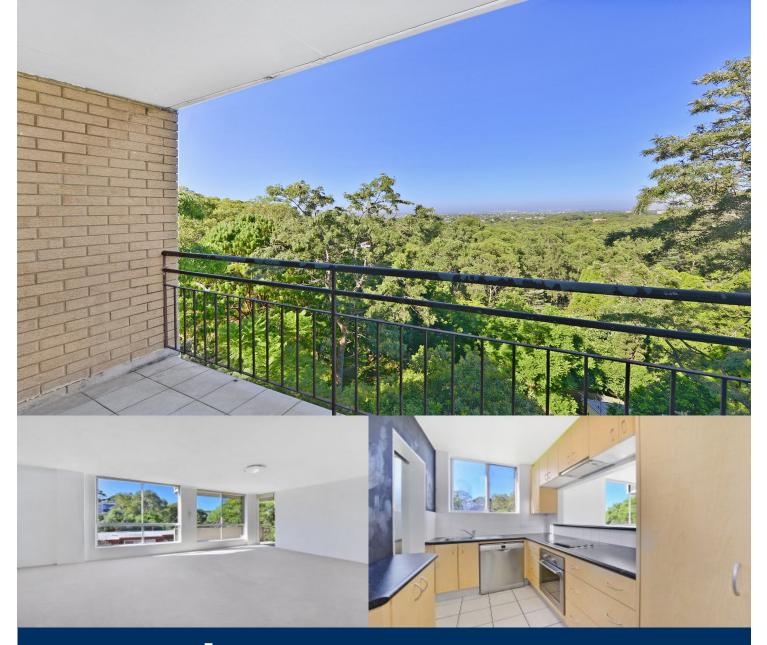

This neat & tidy two bedroom apartment is located in a well maintained block of apartments. With a leafy outlook overlooking Longueville and Riverview, this peaceful and convenient home is perfectly suited for professionals, small families, or down-sizers.

- Open plan living and dining flows through to sunlit balcony
- Queen size bedrooms, main with built-in wardrobe and private balcony
- Modern Kitchen with dishwasher and fridge
- Tiled bathroom with separate bathtub and shower recess
- Internal laundry with dryer
- Large single car car space