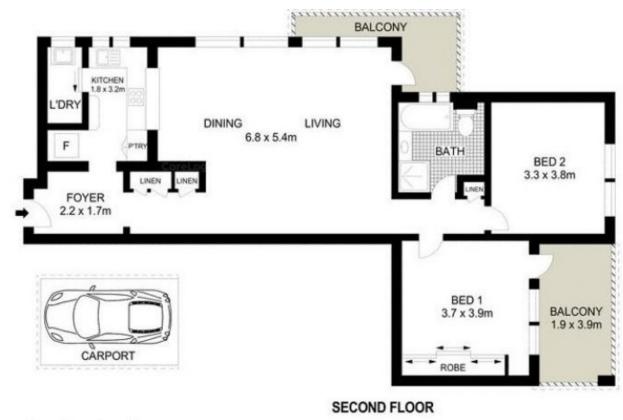

- Open plan living and dining flows through to sunlit balcony
- Queen size bedrooms, main with built-in wardrobe and private balcony
- Modern Kitchen with dishwasher and fridge
- Tiled bathroom with separate bathtub and shower recess
- Internal laundry with dryer
- Large single car car space