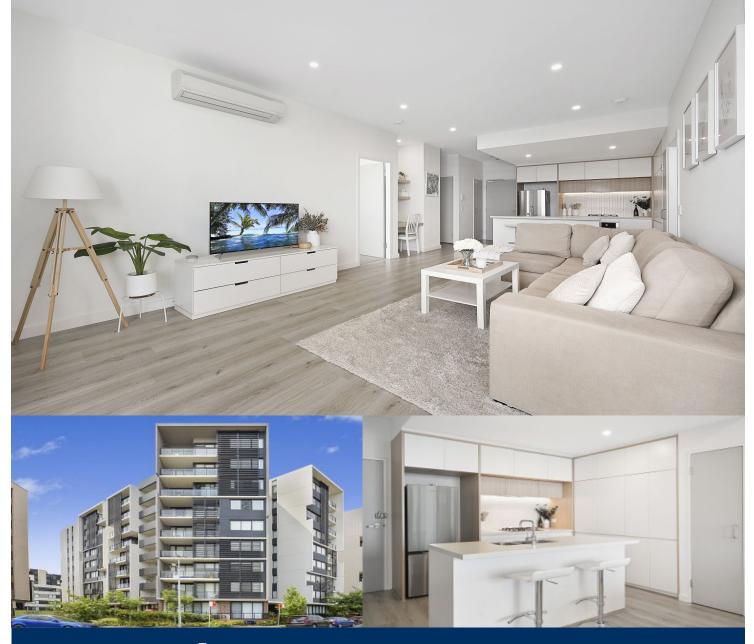

In the heart of the immensely popular Thornton Estate and just a stone's throw from Penrith's hub, this deluxe apartment offers the ultimate in easy apartment living with a prime location to match. It sits in an elevated position with district outlooks and features a spacious and versatile floorplan that's ideally configured to meet the needs of low maintenance lifestyle seekers.

- Generous layout with almost 100sqm of in/outdoor living area

- Crisp and bright open design and easycare timber flooring
- Private balcony that flows off the living area and bedroom
- Both bedrooms have walk-in robes and bathroom access
- Separate study nook, air-conditioned throughout, intercom