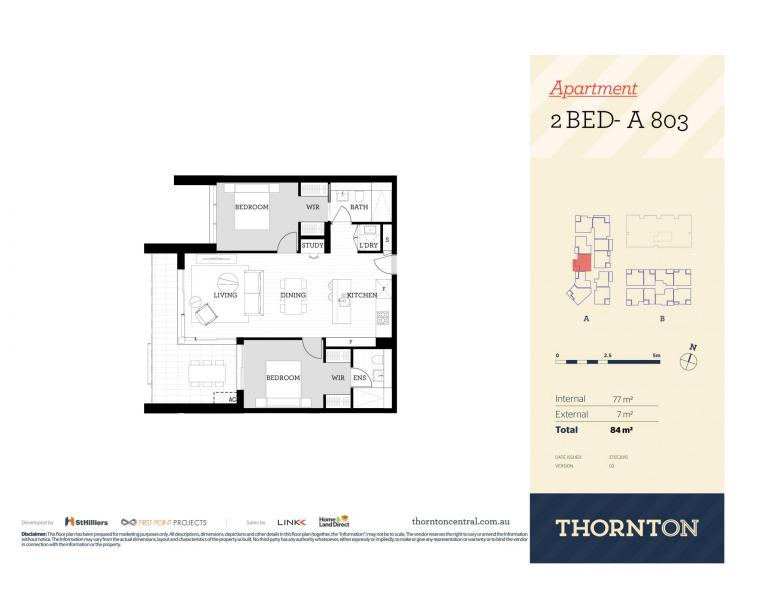

- Generous layout with almost 100sqm of in/outdoor living area

- Crisp and bright open design and easycare timber flooring
- Private balcony that flows off the living area and bedroom
- Both bedrooms have walk-in robes and bathroom access
- Separate study nook, air-conditioned throughout, intercom