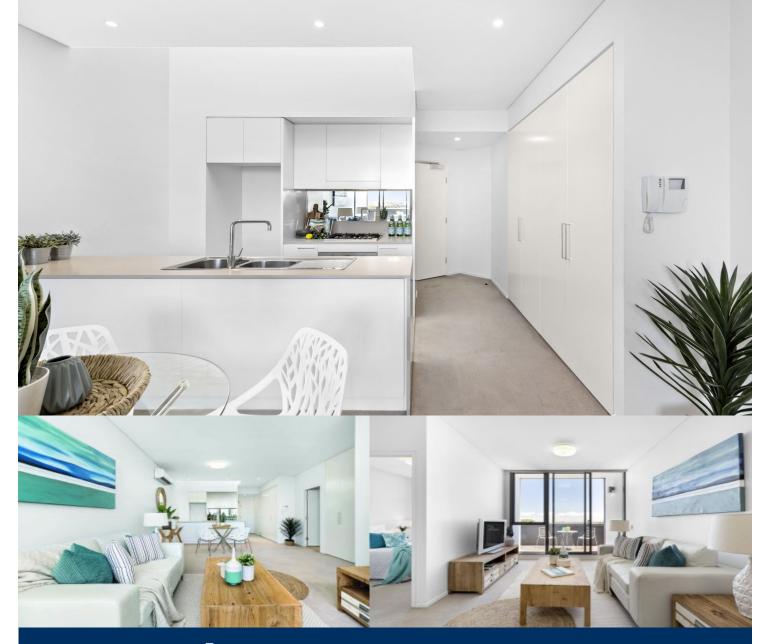

# morton.

Featuring the prized top floor position and offering views from Botany Bay to the CBD, this is an opportunity not to be missed. With high quality finishes throughout coupled with a beach side location it is the ideal place to call home.

- Open floor plan setting
- Top floor with skylight
- Stainless steel appliances
- Stone bench tops
- Wool carpets throughout
- Security building with lift access