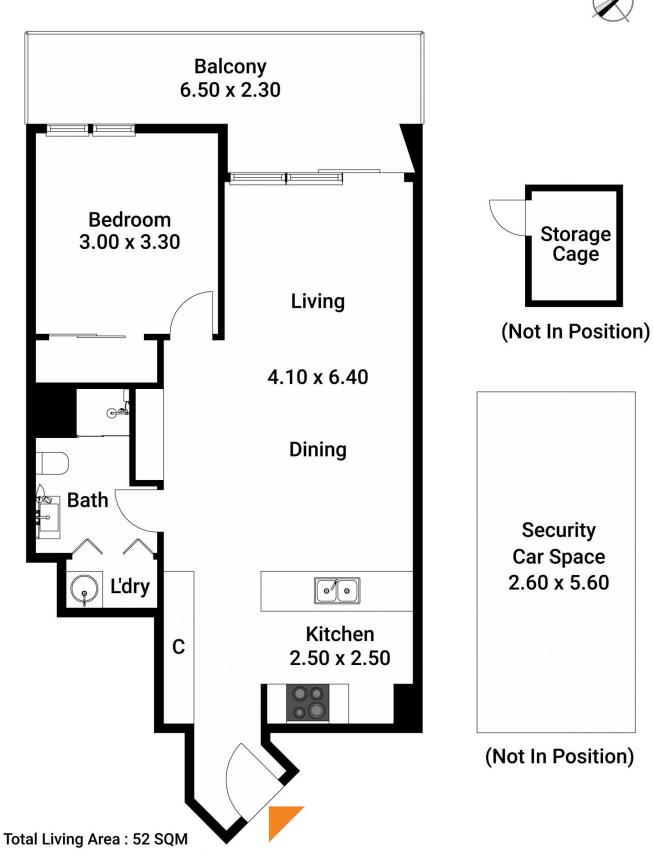

### Little Bay 403/1-5 Pine Avenue

The floor plan is not to scale. Measurements are indicative and in metres.

morton.

Produced by **DIAKRIT** 

Ν

Little Bay 403/1-5 Pine Avenue