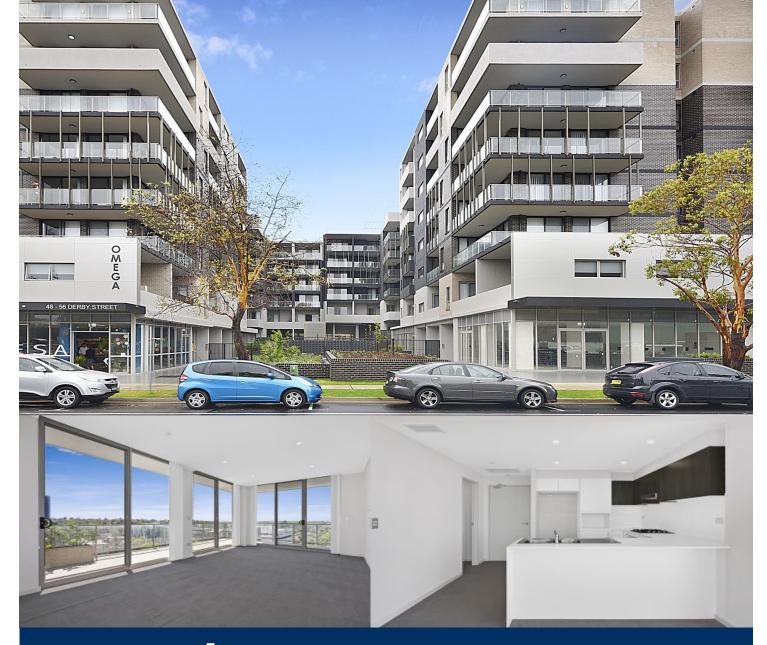

Conveniently located in the near new Omega Apartment development (entry via Foyer B), this unfurnished stylish and spacious two bedroom apartment has quality designer finishes and is ideal for the busy professional, close to all the amenities required, including being across the road from the upgraded Nepean Hospital and a 7 minute walk to Kingswood train station.

## View

2

As advertised or by appointment

Kingswood B305/48-56 Derby Street