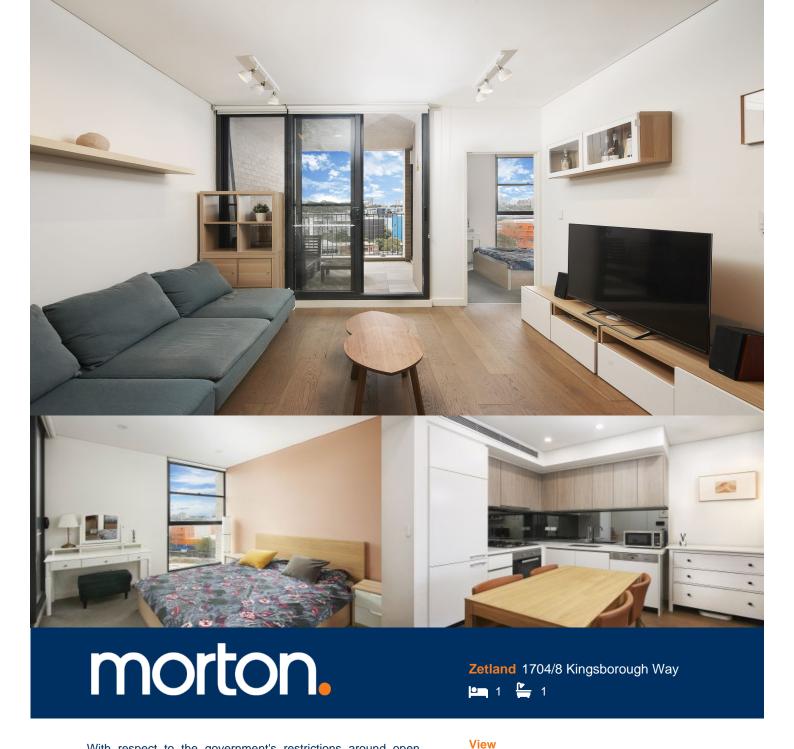

- Large bedroom with built-in robe
- Separate study room with storage
- Beautifully appointed kitchen with built-in fridge
- Flyscreen installed on balcony door
- Timber flooring in living and dining
- Enclosed laundry with dryer