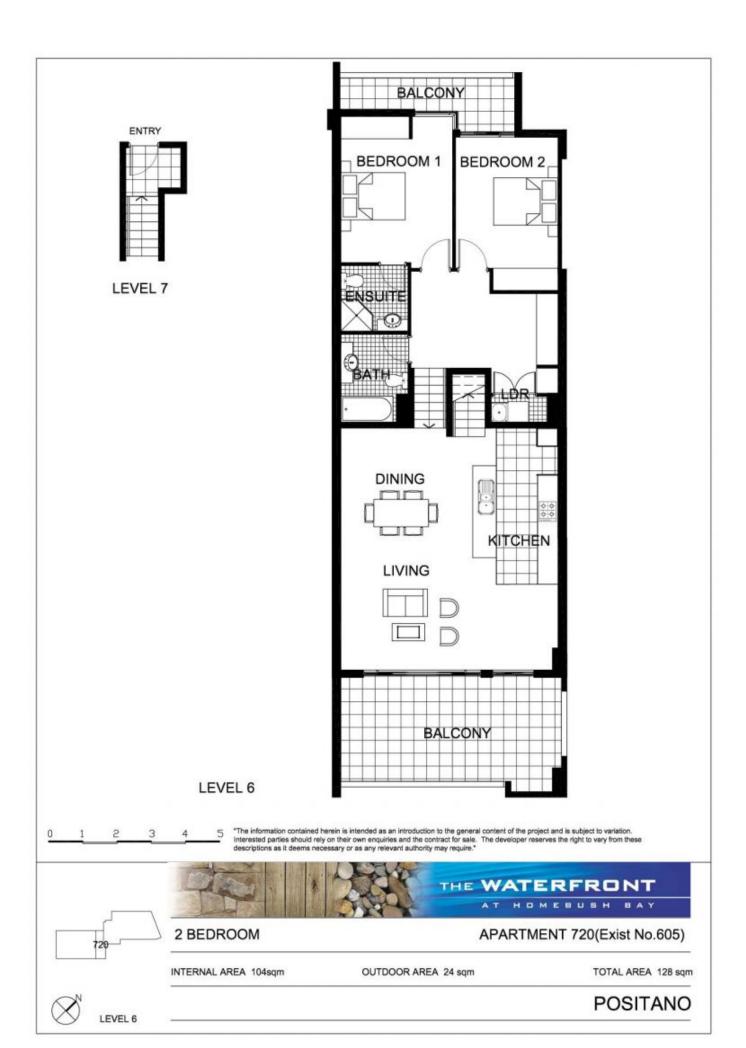

Property features include:

- Glistening water views
- Located on level 7
- Gourmet kitchen with plenty of cupboard space
- Quality stainless steel appliances and gas cooking
- Spacious split level apartment with cross-flow ventilated design
- Good size bedrooms with built-in wardrobes

Wentworth Point 720/25 Bennelong Parkway