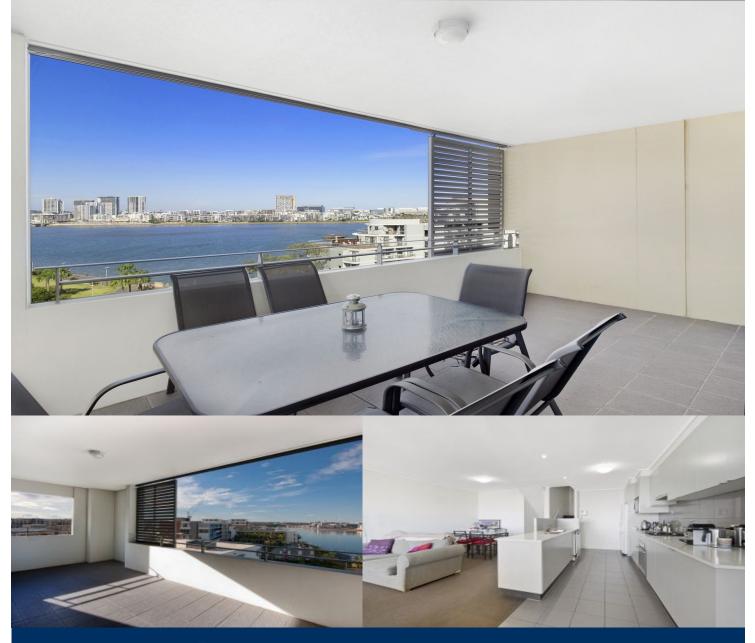

The Waterfront is located moments to Sydney Olympic Park main venues, train station, Bicentennial Park and Millennium Parklands. Located in Positano, this is your opportunity to move into this two bedroom apartment only a short stroll from The Promenade and The Piazza.

Property features include:

- Glistening water views
- Located on level 7
- Gourmet kitchen with plenty of cupboard space
- Quality stainless steel appliances and gas cooking
- Spacious split level apartment with cross-flow ventilated design
- Good size bedrooms with built-in wardrobes