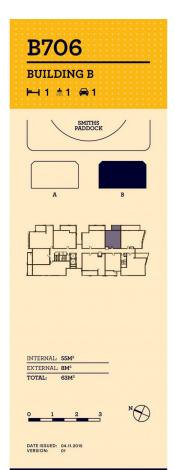

## Features Include:

- Northeast facing, covered balcony, mountains & oval views