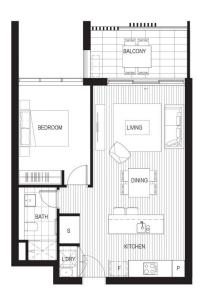

## Features Include:

- Northeast facing, covered balcony, mountains & oval views