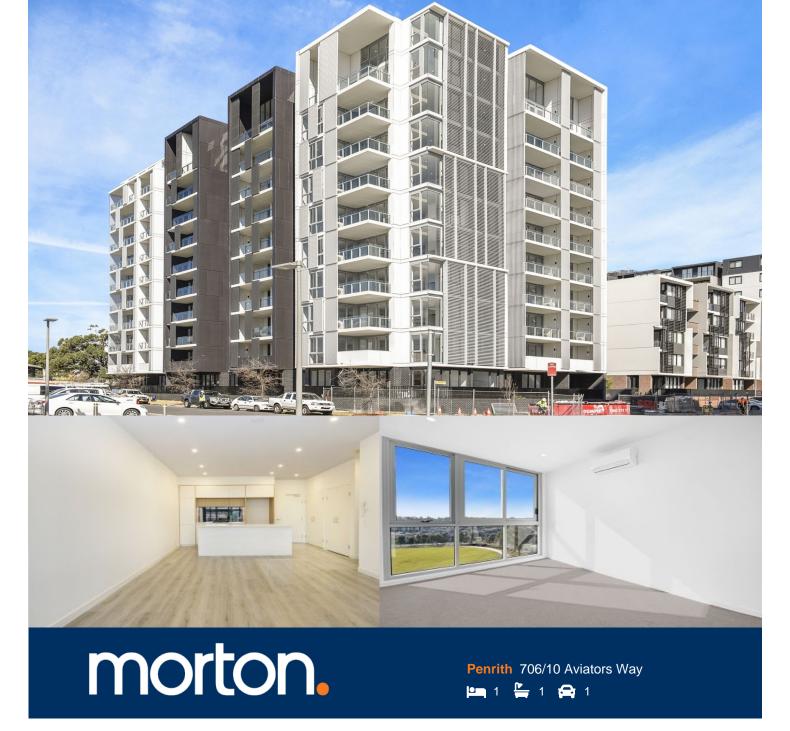

Thornton Central apartments located on the north side of Penrith train station with North facing Oval and district views, with views towards the picturesque Blue Mountains, situated in the master-planned community Thornton Estate, offering convenient apartment living only metres to Westfield shopping centre, local parks and quality restaurants and cafes.

## Features Include:

- Northeast facing, covered balcony, mountains & oval views