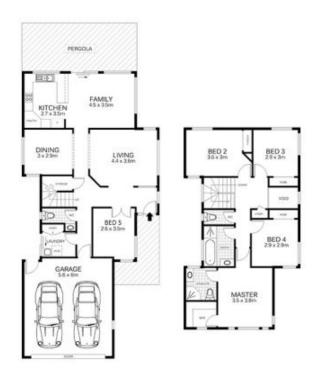

#### Property features include:

- Five bright bedrooms with plenty of windows provide an excellent source of natural sun light
- Tastefully designed floor plan with an elegant staircase & void
- Master bedroom with ensuite & walk-in wardrobe
- Contemporary floorboards throughout

### Nevena Petrovic

0428 835 910

rentals@morton.com.au

16 CALLABONA AVENUE
WOODCROFT 2767

BESCAMER What very submitted to require the accuracy of the floor pain contained here the measurements of discover individual and the contained of the contained here the measurements of discover individual and the contained here the measurements of discover individual and the contained here the measurements of discover individual and the contained here the measurements of discover individual and the contained here the measurements of discover individual and the contained here the measurements of discover individual and the contained here the measurements of discovery individual and the contained here the measurements of discovery individual and the contained here the measurements of discovery individual and the contained here the measurements of discovery individual and the contained here the measurements of discovery individual and the contained here the measurements of discovery individual and the contained here the measurements of discovery individual and the contained here the measurements of discovery individual and the contained here the measurements of discovery individual and the contained here the measurements of discovery individual and the contained here the measurements of discovery individual and the contained here the contained here the measurements of discovery individual and the contained here.