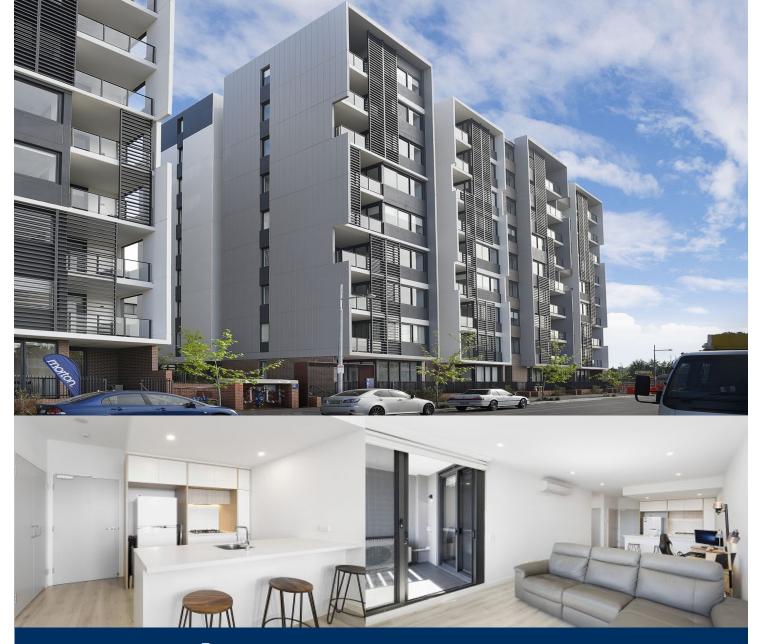

## morton.

It's rare to find an urban residence that offers such a unique sense of space, privacy and ultra-modern living. Located in the hub of North Penrith, Thornton offers convenient apartment living in a master-planned community only metres from the Penrith rail hub, Westfield shopping centre and local parks.

- Bright and airy level 7 north aspect, covered balcony, mountains views

- Entertainers eat-in kitchen with stone benchtops, soft close cupboards

- Four burner gas stove top with stainless steel appliances, dishwasher

- LED lighting, internal laundry, pantry, stylish bathroom with vanity cupboard

- Split system reverse cycle air con in living and bedroom

- 58sqm of in/outdoor living space with engineered timber floorboards

- Wool-blend carpeted bedroom, mirrored built-in robes, balcony access