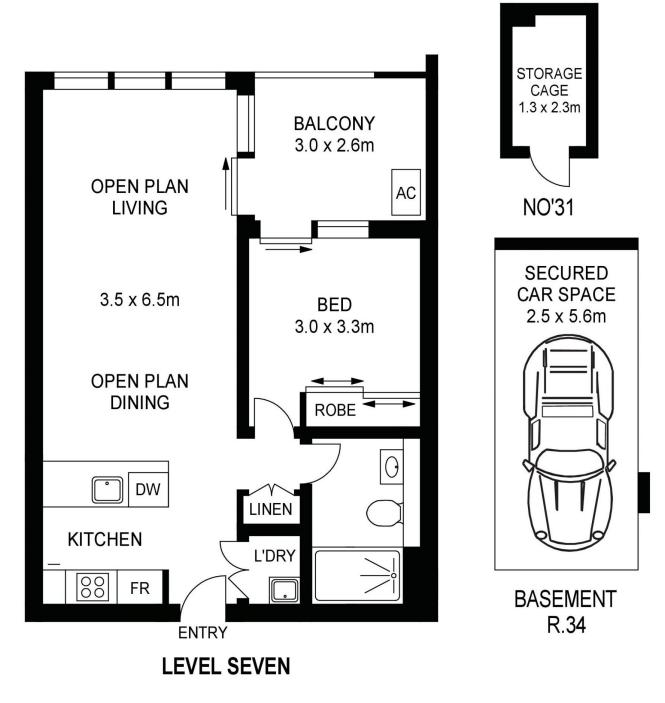

- Bright and airy level 7 north aspect, covered balcony, mountains views

- Entertainers eat-in kitchen with stone benchtops, soft close cupboards

- Four burner gas stove top with stainless steel appliances, dishwasher

- LED lighting, internal laundry, pantry, stylish bathroom with vanity cupboard

- Split system reverse cycle air con in living and bedroom

- 58sqm of in/outdoor living space with engineered timber floorboards

- Wool-blend carpeted bedroom, mirrored built-in robes, balcony access