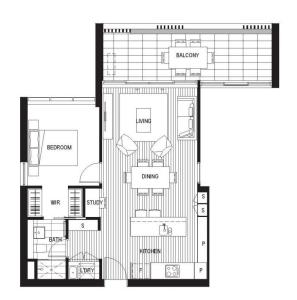

# **B205 BUILDING B** INTERNAL: 80M² EXTERNAL: 14M² TOTAL: 94M² NO N DATE ISSUED: 04.11.2015 VERSION: 01