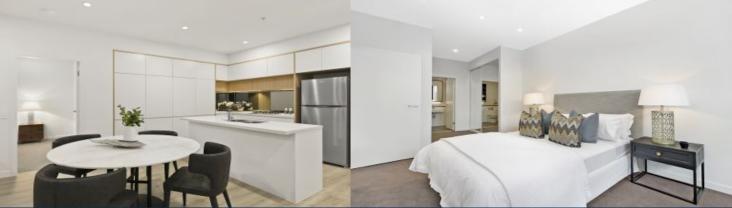

### **Features**

- Furnished as new one-bedroom, gas, electricity & water included
- Timbered open living and dining area, LED lighting throughout
- Filled with natural light from the floor to ceiling windows
- Covered balcony with views of the cricket oval