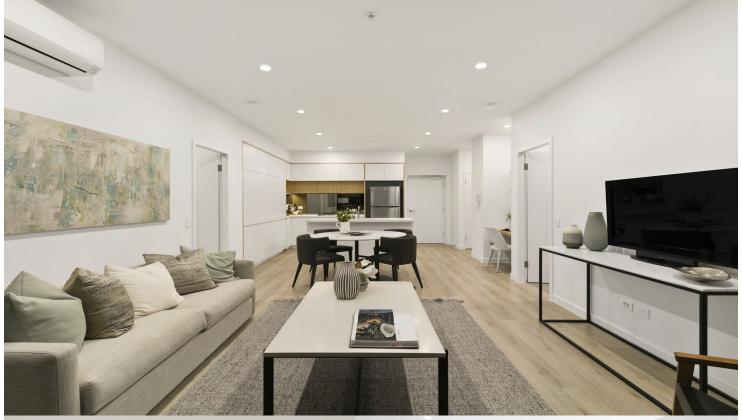

### **Features**

- Furnished as new one-bedroom, gas, electricity & water included
- Timbered open living and dining area, LED lighting throughout
- Filled with natural light from the floor to ceiling windows
- Covered balcony with views of the cricket oval