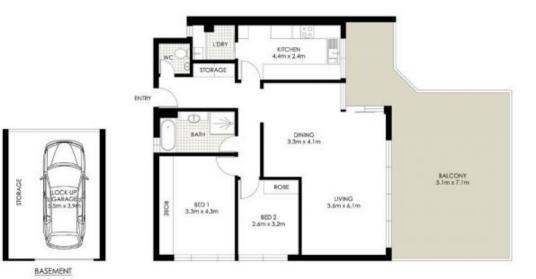

45/302 Burns Bay Road, Lane Cove

PLANS SHOWN CRLY INSECTIVE OF LAYOUT, DREASONS ARE APPROXIMENT.

Measurements are approximate and not to scale. The vendor, agency and supplier will accept no liability for its accuracy, interested parties are advised to make their own independent enquin