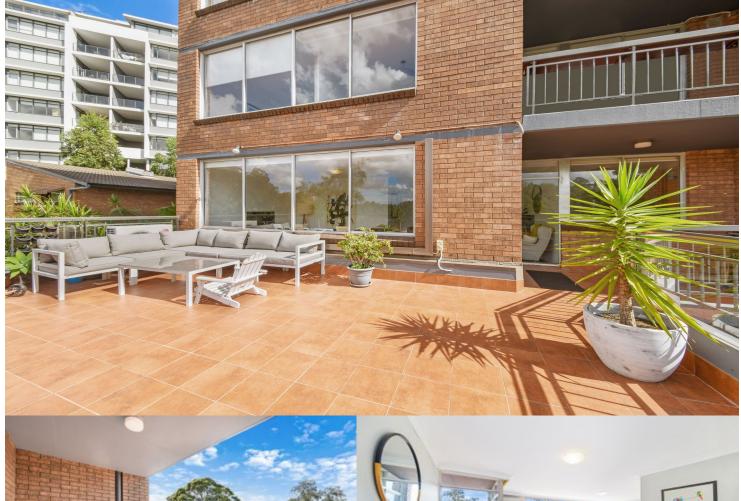

Privately nestled down by the waters edge, the resort style 'Riverview' complex is perfectly positioned for tranquil living within a short commute to shops, parks, cafe's and the city. This light-filled and generously proportioned home features unique 40qm entertainers terrace, picturesque outlook over the Bay and generous proportions throughout.

- Expansive open living living with air-conditioning and leafy private outlook
- Huge sunny entertaining terrace over-looking Burns Bay
- Generous kitchen with abundant storage and dishwasher
- Both bedrooms with built-in wardrobes and ceiling fans
- Fully tiled bathroom with separate shower and tub.
- Separate recently renovated powder room