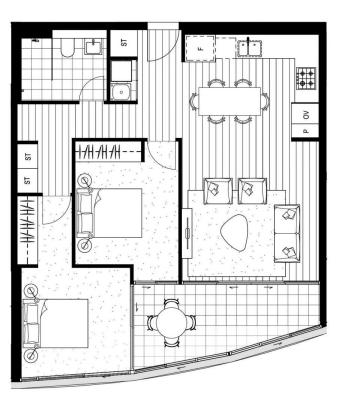

## Morton

info@morton.com.au

9-11m<sup>2</sup> 81-87m<sup>2</sup> 72-76m<sup>2</sup> External Area Internal Area Total Area 2B.10

NEXUS

3.11, 5.11, 6.11, 7.11, 8.11, 9.11, 10.10, 11.11, 12.11, 13.11, 15.11, 16.11, 17.11, 18.10,19.10