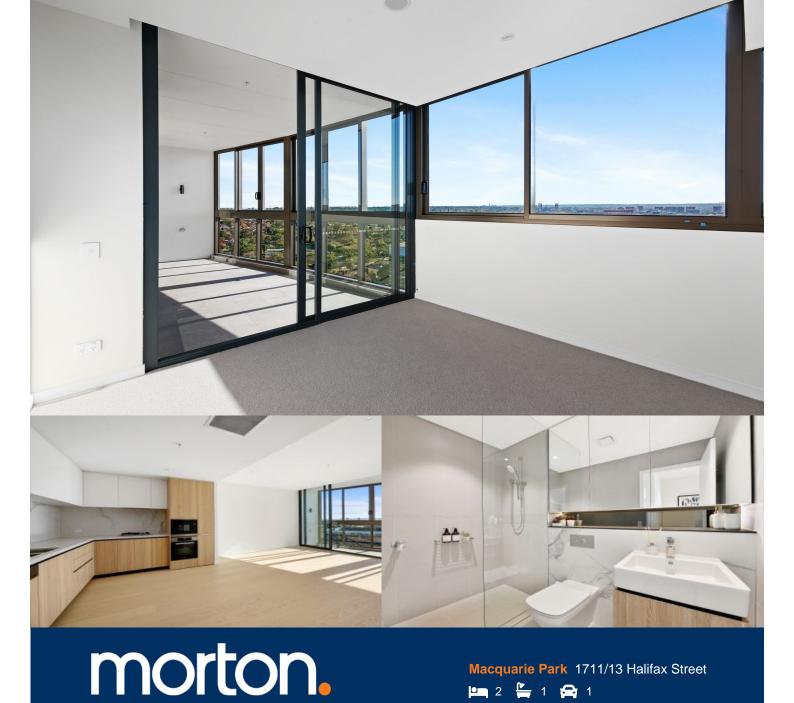

Great opportunity to lease this luxury two-bedroom apartment located in Nexus building, NBH at Lachlan's Line. This iconic development perfectly positioned above a bustling town square at the heart of the new Lachlan's Line master plan.

- Generous open plan lounge with breathtaking views
- Quality designer gas kitchen with Miele appliances
- Good sized bedrooms with built-in robe, abundance of natural light
- Large enclosed entertainer's balcony off lounge and bedroom
- Sleek bathroom has floor to ceiling tiles, mirrored vanity cabinets
- One secure car space and storage cage, security building