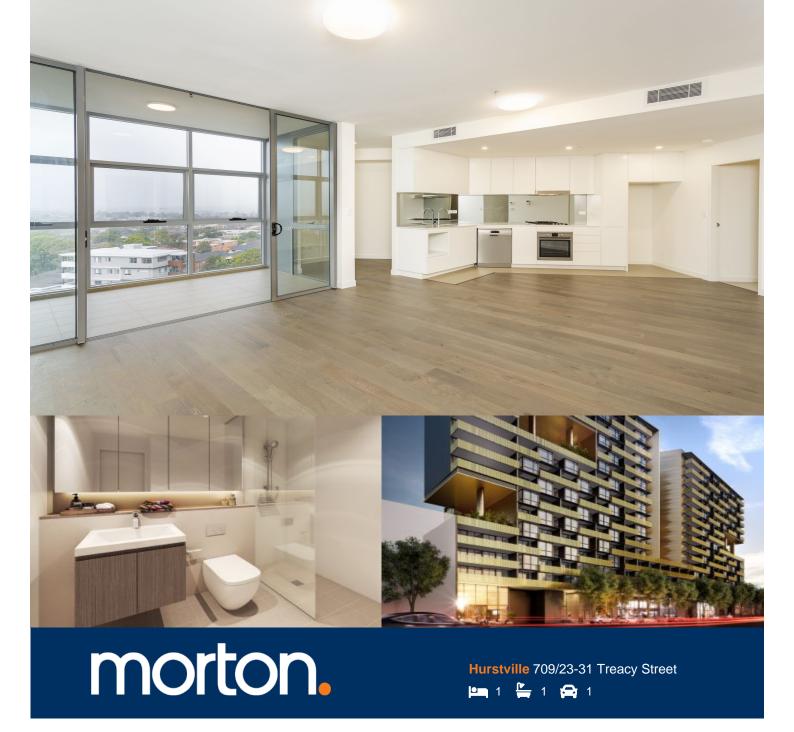

This beautiful apartment offers one-bedroom with built in and a separate study area, representing the upper echelon of apartment living.

it is one of the finest and newest apartments within the exclusive building of Imperial Hurstville. Conveniently located within walking distance to Hurstville Westfield, the many eateries and the train station.

- Magnificat water views looking over Botany Bay
- Spacious enclosed balcony perfect for dining
- Abundance of natural light, ultra modern apartment
- Generous open plan design with fresh modern decor
- Quality designer kitchen with sleek gas appliances
- Security parking space plus storage cage