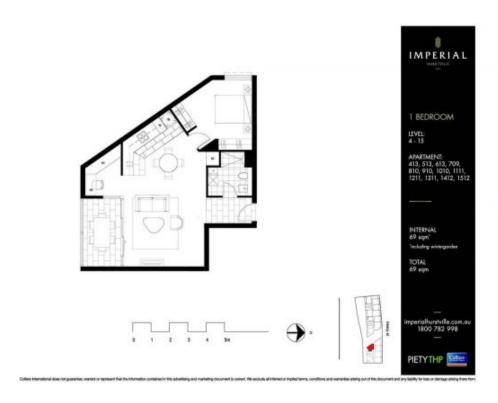

This beautiful apartment offers one-bedroom with built in and a separate study area, representing the upper echelon of apartment living.

it is one of the finest and newest apartments within the exclusive building of Imperial Hurstville. Conveniently located within walking distance to Hurstville Westfield, the many eateries and the train station.