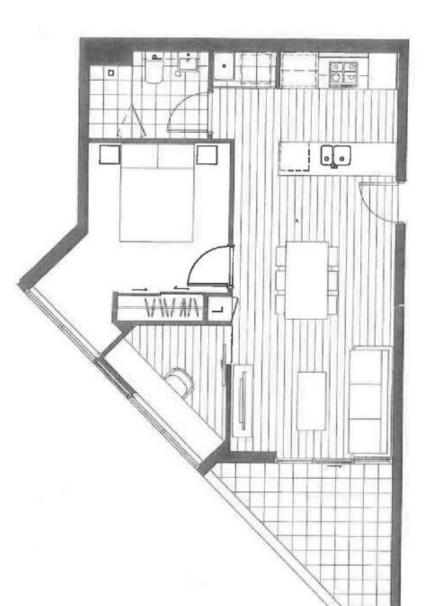

Enjoying a quiet and tranquil aspect toward the Parramatta River, this bespoke designer one bedroom apartment set in the architecturally designed Wharf Square, by Kann Finch & Marchese Partners, makes the ideal home for the working professional. Functional, contemporary and chic, it boasts high quality finishes that emphasise modern style and ease of living. Set in the heart of Gladesville Village, its central location is a stroll to an array of essentials, express city buses and leafy waterside reserves.

- Rooftop entertainment terrace with stunning panoramic Harbour Bridge and city skyline views
- Open living with wide panel oak flooring and floor-to-ceiling