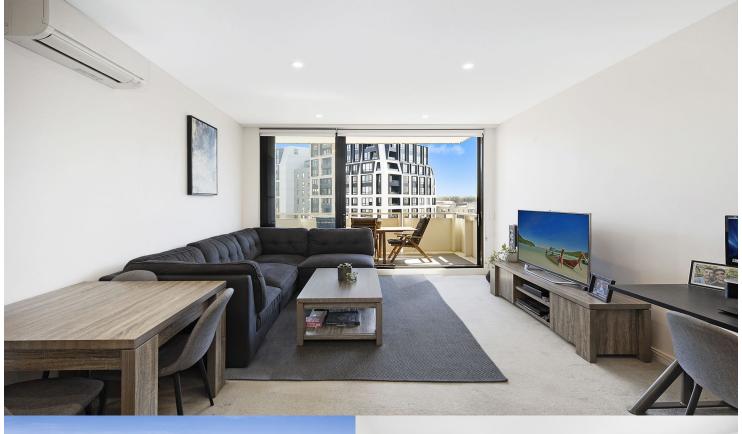

shopping 100m away.

- A great open design with 61sqm living space including balcony
- Wide north west facing covered balcony with Blue Mountains views
- 4m wide open living and dining with reverse cycle air con
- Large double bedroom is carpeted with mirrored built-in