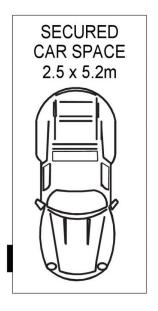

### **David Lipman**

0409 663 535

NO'82

**BASEMENT** NO'83

**LEVEL FOUR** 

L'DRY - 1.0 x 0.9m FR - 0.8 x 0.7m

APPROX. INT. AREA: 49.6m2

APPROX. EXT. AREA: 11.4m2

TOTAL AREA INCLUDING CAR AND STORAGE: 76m2

## 402/101A LORD SHEFFIELD COURT, PENRITH

Please note these measurements are approximate only. The plans are intended as a rough guide for illustrative purposes. It is not warranted or guaranteed to be correct nor is it a part of the sale or rental contract.