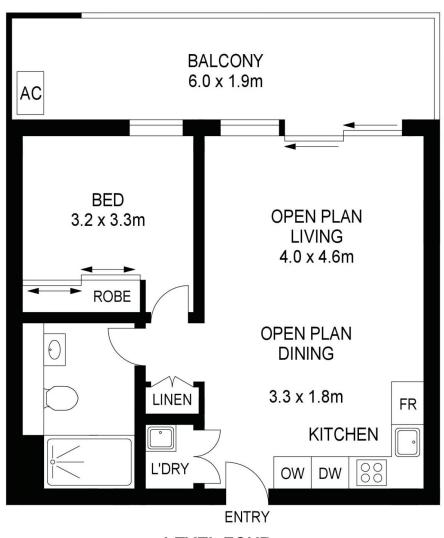

### **David Lipman**

0409 663 535

NO'82

**BASEMENT** NO'83

**LEVEL FOUR** 

L'DRY - 1.0 x 0.9m FR - 0.8 x 0.7m

APPROX. INT. AREA: 49.6m2

APPROX. EXT. AREA: 11.4m2

TOTAL AREA INCLUDING CAR AND STORAGE: 76m2

## 402/101A LORD SHEFFIELD COURT, PENRITH

Please note these measurements are approximate only. The plans are intended as a rough guide for illustrative purposes. It is not warranted or guaranteed to be correct nor is it a part of the sale or rental contract.