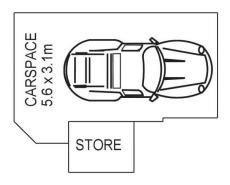

- Designed to take full advantage of the sunlight and breath-taking views
- A light filled layout includes a spacious wintergarden area
- Floor-to-ceiling walls of glass that maximise the panoramic views
- Spacious bedroom with built-in mirrored wardrobes
- Designer kitchen with good storage and gas cooktop
- Oversized security car space plus a lock-up storage cage
- Residents access to a roof garden and entertainment area
- Designer full bathroom, internal laundry, intercom and lift