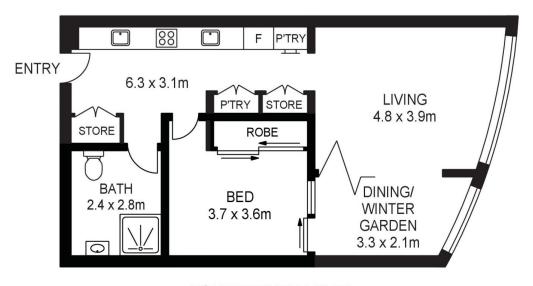

ss with all-encompassing views over the water. Situated on the 14th level with panoramic views further up to Parramatta CBD, it blends stylish comfort with generous proportions to provide a quality living space that is perfect for today's lifestyle with its elevated aspect and easy low maintenance design.

- Designed to take full advantage of the sunlight and breath-taking views
- A light filled layout includes a spacious wintergarden area
- Floor-to-ceiling walls of glass that maximise the panoramic views
- Spacious bedroom with built-in mirrored wardrobes
- Designer kitchen with good storage and gas cooktop
- Oversized security car space plus a lock-up storage cage
- Residents access to a roof garden and entertainment area
- Designer full bathroom, internal laundry, intercom and lift





**FOURTEENTH LEVEL** 

APPROX. INT. AREA: 66m2

APPROX. EXTAREA: 16m2

## 1402/ 2 WATERWAYS ST, WENTWORTH POINT