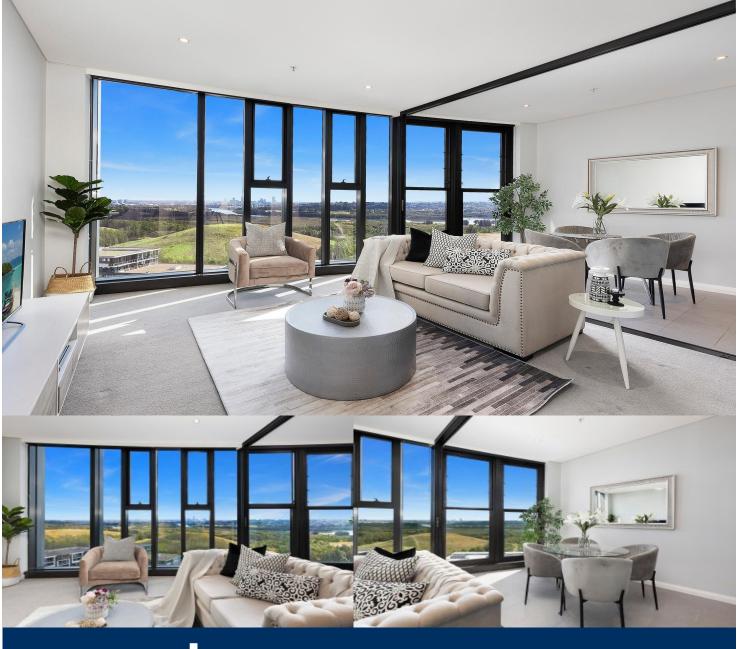

## **Dylan Choe**

0416 932 977

Enjoy a superb welcome to Wentworth Point living with this sleek 'Zen' apartment offering lifestyle lovers a blue-chip address with all-encompassing views over the water. Situated on the 14th level with panoramic views further up to Parramatta CBD, it blends stylish comfort with generous proportions to provide a quality living space that is perfect for today's lifestyle with its elevated aspect and easy low maintenance design.

- Designed to take full advantage of the sunlight and breath-taking views
- A light filled layout includes a spacious wintergarden area
- Floor-to-ceiling walls of glass that maximise the panoramic views
- Spacious bedroom with built-in mirrored wardrobes
- Designer kitchen with good storage and gas cooktop
- Oversized security car space plus a lock-up storage cage
- Residents access to a roof garden and entertainment area
- Designer full bathroom, internal laundry, intercom and lift